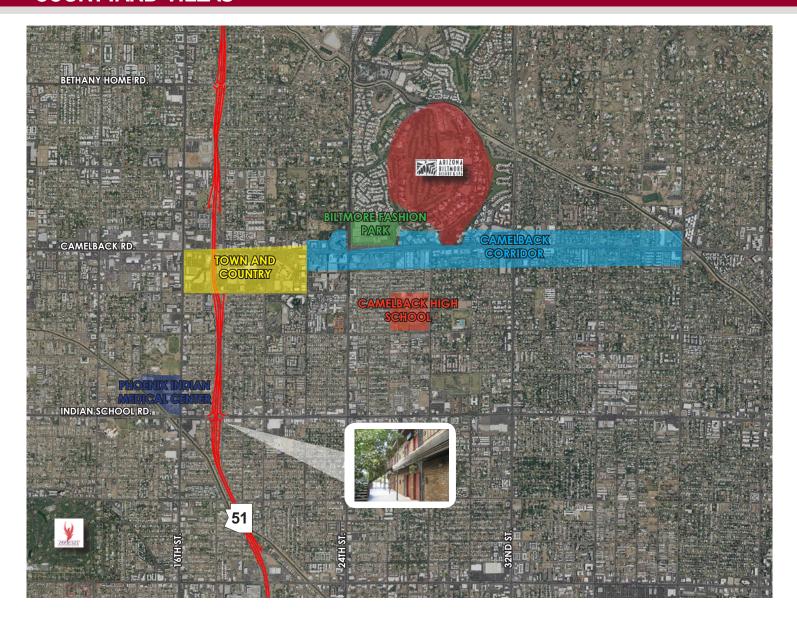

### **COURTYARD VILLAS**

The Courtyard Villas are an 11-unit, garden-style apartment complex located in East Phoenix. The property has excellent frontage on Indian School Road, a major east/west thoroughfare. Just north of the complex is the Camelback Corridor, an office and retail hub, which includes Biltmore Fashion Park, Town & Country Shopping Center, and the Esplanade. The complex is directly off the SR 51 and is in close proximity to many other strong employment generators.