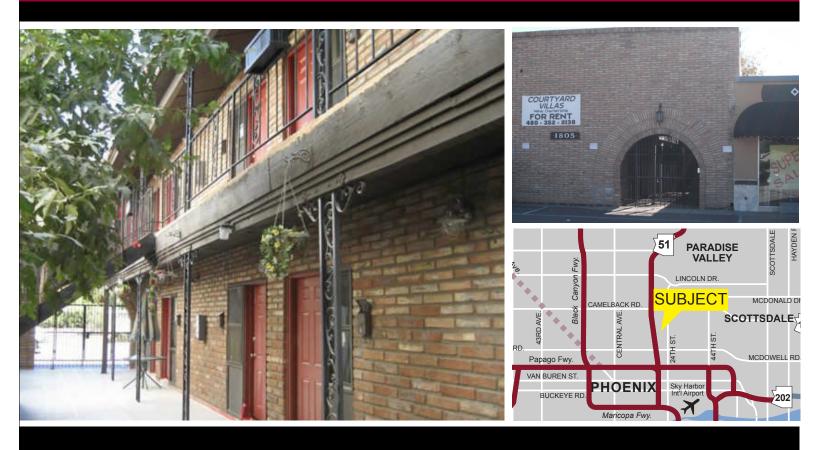

### **COURTYARD VILLAS**

1805 E. Indian School Road, Phoenix, AZ 85016

11 UNITS

Price: \$429,000 Price/Unit: \$39,000

### **COURTYARD VILLAS**

The Courtyard Villas are an 11-unit, garden-style apartment complex located in East Phoenix. The property has excellent frontage on Indian School Road, a major east/west thoroughfare. Just north of the complex is the Camelback Corridor, an office and retail hub, which includes Biltmore Fashion Park, Town & Country Shopping Center, and the Esplanade. The complex is directly off the SR 51 and is in close proximity to many other strong employment generators.

The Courtyard Villas are individually metered and consist of 10 studios and 1 two-bedroom unit. The complex has a rustic brick exterior, elegant courtyard, and covered parking. Many units have been renovated and include tile floors, new countertops, fixtures and cabinetry packages. Further, the property is very low-maintenance and offers an excellent value-add opportunity.