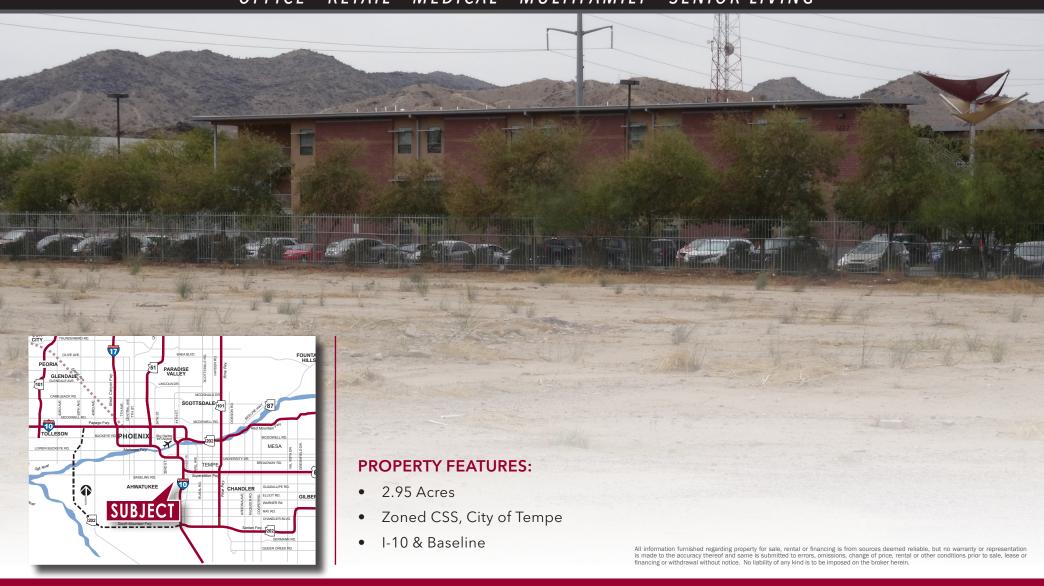

## ARIZONA GRAND SOUTH MOUNTAIN LAND | FOR SALE

2243 WEST BASELINE ROAD | TEMPE, ARIZONA

OFFICE - RETAIL - MEDICAL - MULTIFAMILY - SENIOR LIVING

## **ARIZONA GRAND SOUTH MOUNTAIN LAND | FOR SALE**

2243 WEST BASELINE ROAD | TEMPE, ARIZONA

## OFFICE - RETAIL - MEDICAL - MULTIFAMILY - SENIOR LIVING

This premier site is directly adjacent to the University of Advancing Technology on Baseline Road, a major east/ west thoroughfare. The site is conveniently located next to a network of freeways including the I-10, US-60 and Loop 101, providing easy access to every area of the Phoenix metro area.