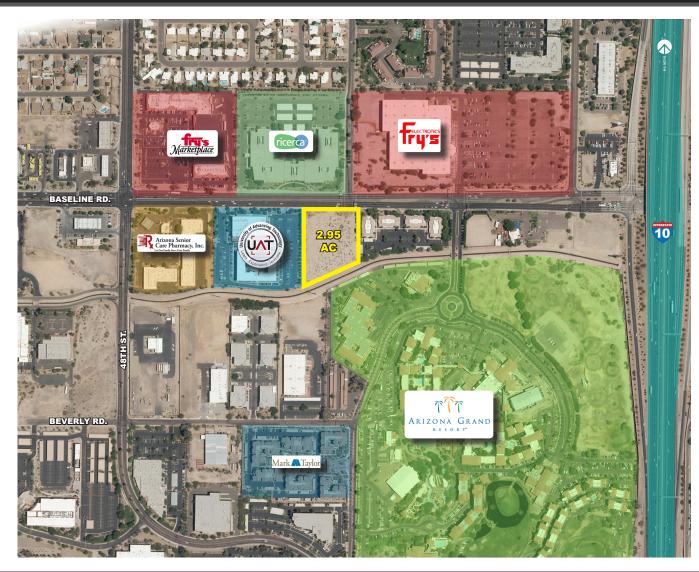

## OFFICE - RETAIL - MEDICAL - MULTIFAMILY - SENIOR LIVING

This premier site is directly adjacent to the University of Advancing Technology on Baseline Road, a major east/ west thoroughfare. The site is conveniently located next to a network of freeways including the I-10, US-60 and Loop 101, providing easy access to every area of the Phoenix metro area.

Arizona State University (ASU), the largest university in the United States based on enrollment, is only five miles away from the site.

Arizona Mills, the state's largest indoor outlet mall, is less than one mile east of the property. Anchors at Arizona Mills include H&M, Neiman Marcus, Last Call, as well as Rainforest Cafe & the largest IMAX theater in Arizona. Tempe Marketplace and the Mill Avenue District is also nearby offering numerous retail and entertainment venues.

There are many recreational amenities in the area as well.

Numerous golf courses are nearby and the Arizona Grand

Resort is just south of the property. Tempe Town Lake and

South Mountain Park are also close by.