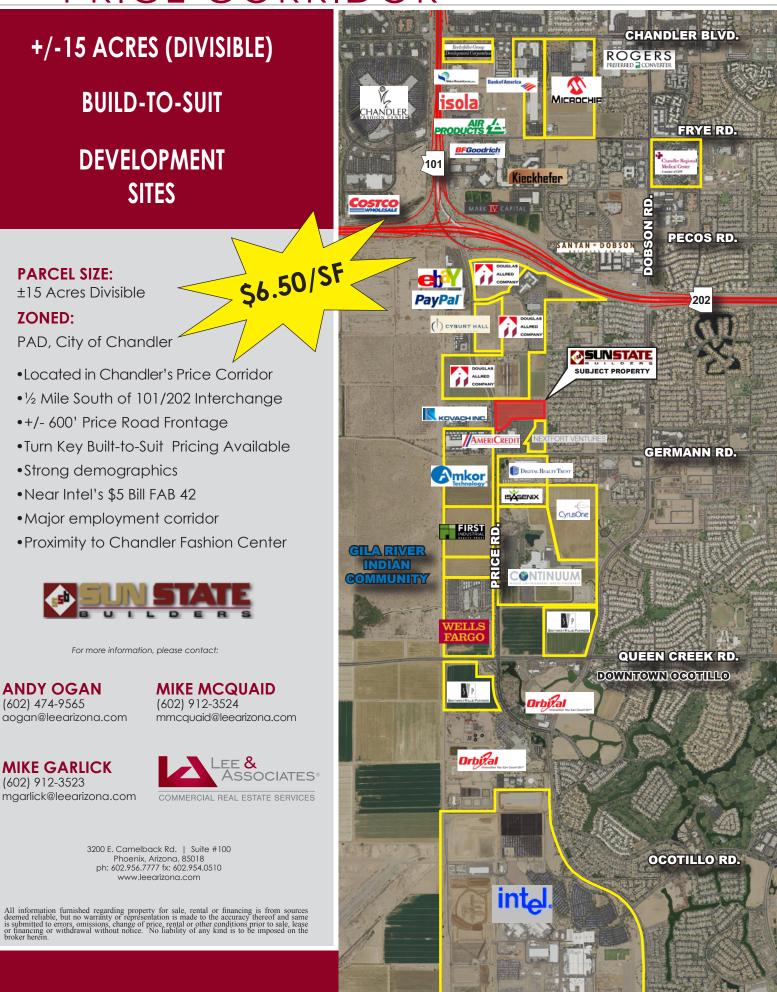

# PRICE CORRIDOR

## CHANDLER, ARIZONA



## PRICE CORRIDOR

BUILD-TO-SUIT

### CHANDLER, ARIZONA



#### **BUILDING 1 OPTION**

- 139,724 SF (2) story
- 69,862 SF footprint
- ±15 acre site (divisible)
- 5.5/1000 parking
- Price Road frontage





COMMERCIAL REAL ESTATE SERVICES

3200 E. Camelback Rd. Suite #100 Phoenix, Arizona, 85018 ph: 602.956.7777 fx: 602.954.0510 www.leearizona.com

#### ANDY OGAN (602) 474-9565

aogan@leearizona.com

#### MIKE MCQUAID

(602) 912-3524 mmcquaid@leearizona.com

#### **MIKE GARLICK** (602) 912-3523

All information furnished regarding property for sale, rental or financing is from sources deemed reliable, but no warranty or representation is made to the accuracy thereof and same is submitted to errors, omissions, change of price, rental of other conditions prior to sale, lease or financing or