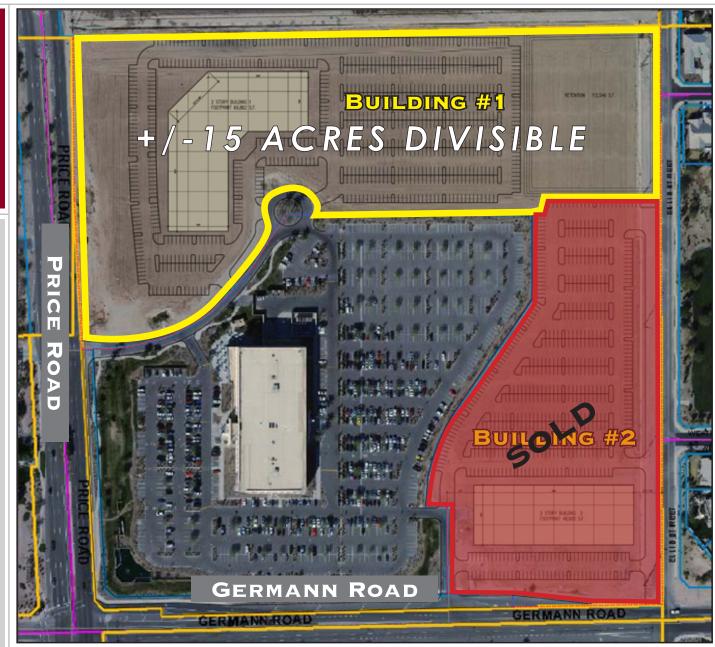

#### **BUILDING 1 OPTION**

- 139,724 SF (2) story
- 69,862 SF footprint
- ±15 acre site (divisible)
- 5.5/1000 parking
- Price Road frontage

COMMERCIAL REAL ESTATE SERVICES

3200 E. Camelback Rd. Suite #100 Phoenix, Arizona, 85018 ph: 602.956.7777 fx: 602.954.0510 www.leearizona.com