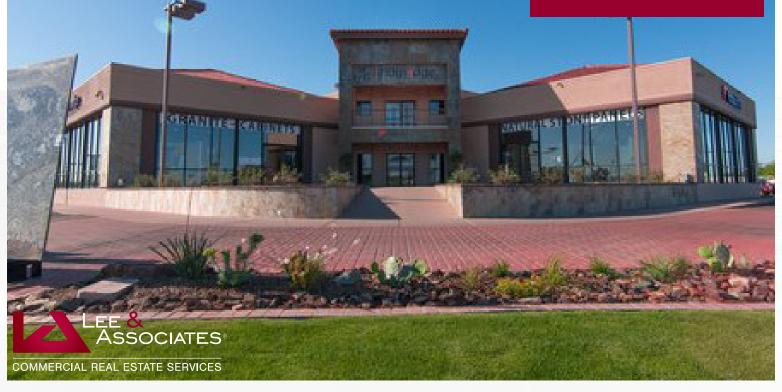

# ±53,900 SF on 4 acres

FOR SALE

Freestanding Showroom Office with Mfg. & Fabrication

A one of a kind manufacturing, fabrication, showroom and office on approximately 4.0 acres, zoned C-3 City of Mesa. The property can accomodate automotive repair, sales, and light industrial. Traffic count is over 35,000 cars per day traveling east and west with a digital monument sign on Broadway Road.

### PROPERTY FEATURES:

| BUILDING SIZE             | ±53,900 SF           |
|---------------------------|----------------------|
| MFG./<br>WAREHOUSE SIZE   | ±18,000 SF           |
| OFFICE/<br>SHOWROOM SIZE  | ±12,490 SF           |
| METAL<br>FABRICATION SIZE | ±23,410 SF           |
| DIVISIBLE                 | POTENTIALLY          |
| LOT SIZE                  | ±3.99 Acres          |
| YEAR BUILT                | 1974, remodeled 2013 |
| ZONING                    | C-3                  |

### LOCATION FEATURES:

- Recognizable Address
- Excellent digital signage and Broadway Road frontage
- Excellent Proximity to Loop 101, Loop 202, US-60 Freeways, Metro Light Rail and Bus Line
- Near Fiesta Mall, Mesa Community College, Desert Samaritan Hospital, and East Valley Institute of Technology