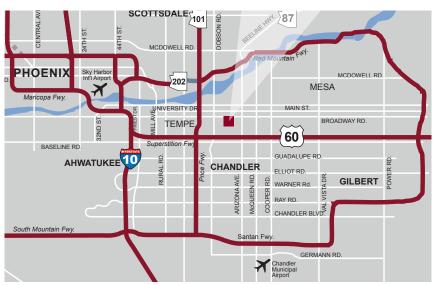

### LOCATION FEATURES:

- Recognizable Address
- Excellent digital signage and Broadway Road frontage
- Excellent Proximity to Loop 101, Loop 202, US-60 Freeways, Metro Light Rail and Bus Line
- Near Fiesta Mall, Mesa Community College, Desert Samaritan Hospital, and East Valley Institute of Technology