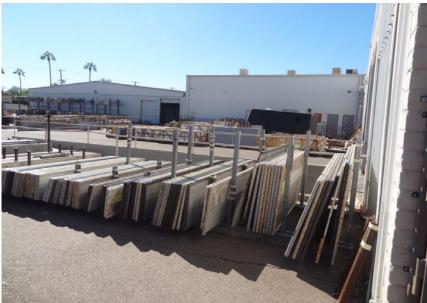

# ±53,900 SF on 4 acres

FOR SALE

Freestanding Showroom Office with Mfg. & Fabrication

A one of a kind manufacturing, fabrication, showroom and office on approximately 4.0 acres, zoned C-3 City of Mesa. The property can accomodate automotive repair, sales, and light industrial. Traffic count is over 35,000 cars per day traveling east and west with a digital monument sign on Broadway Road.

### PROPERTY FEATURES:

| BUILDING SIZE             | ±53,900 SF           |
|---------------------------|----------------------|
| MFG./<br>WAREHOUSE SIZE   | ±18,000 SF           |
| OFFICE/<br>SHOWROOM SIZE  | ±12,490 SF           |
| METAL<br>FABRICATION SIZE | ±23,410 SF           |
| DIVISIBLE                 | POTENTIALLY          |
| LOT SIZE                  | ±3.99 Acres          |
| YEAR BUILT                | 1974, remodeled 2013 |
| ZONING                    | C-3                  |