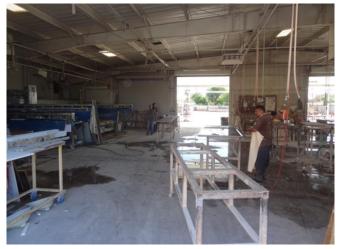

# ±53,900 SF on 4 acres

FOR SALE

Freestanding Showroom Office with Mfg. & Fabrication

A one of a kind manufacturing, fabrication, showroom and office on approximately 4.0 acres, zoned C-3 City of Mesa. The property can accomodate automotive repair, sales, and light industrial. Traffic count is over 35,000 cars per day traveling east and west with a digital monument sign on Broadway Road.

### PROPERTY FEATURES:

| BUILDING SIZE             | ±53,900 SF           |
|---------------------------|----------------------|
| MFG./<br>WAREHOUSE SIZE   | ±18,000 SF           |
| OFFICE/<br>SHOWROOM SIZE  | ±12,490 SF           |
| METAL<br>FABRICATION SIZE | ±23,410 SF           |
| DIVISIBLE                 | POTENTIALLY          |
| LOT SIZE                  | ±3.99 Acres          |
| YEAR BUILT                | 1974, remodeled 2013 |
| ZONING                    | C-3                  |