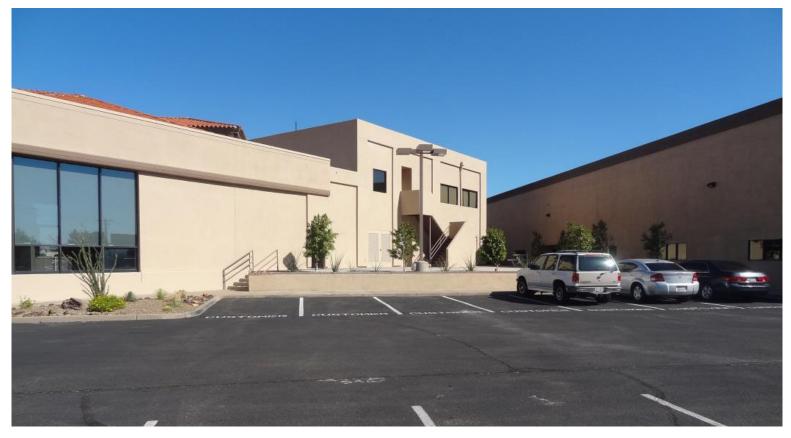

# ±53,900 SF on 4 acres

FOR SALE

Freestanding Showroom Office with Mfg. & Fabrication

A one of a kind manufacturing, fabrication, showroom and office on approximately 4.0 acres, zoned C-3 City of Mesa. The property can accomodate automotive repair, sales, and light industrial. Traffic count is over 35,000 cars per day traveling east and west with a digital monument sign on Broadway Road.

### PROPERTY FEATURES:

| BUILDING SIZE             | ±53,900 SF           |
|---------------------------|----------------------|
| MFG./<br>WAREHOUSE SIZE   | ±18,000 SF           |
| OFFICE/<br>SHOWROOM SIZE  | ±12,490 SF           |
| METAL<br>FABRICATION SIZE | ±23,410 SF           |
| DIVISIBLE                 | POTENTIALLY          |
| LOT SIZE                  | ±3.99 Acres          |
| YEAR BUILT                | 1974, remodeled 2013 |
| ZONING                    | C-3                  |