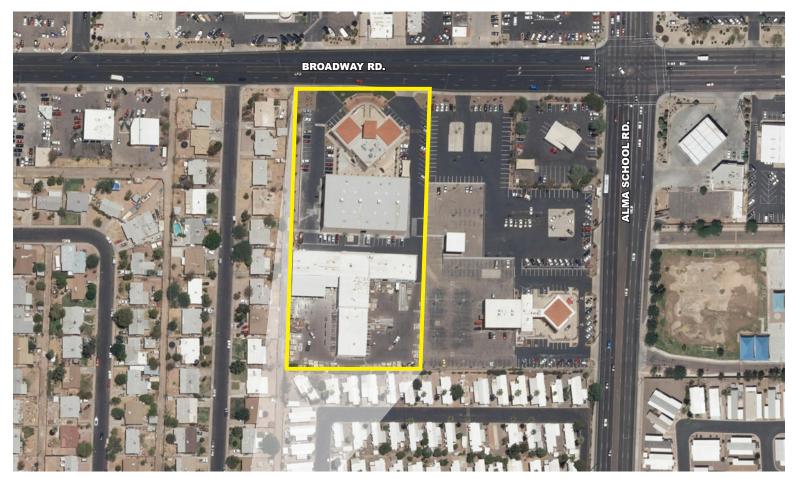

# ±53,900 SF on 4 acres

FOR SALE

Freestanding Showroom Office with Mfg. & Fabrication

A one of a kind manufacturing, fabrication, showroom and office on approximately 4.0 acres, zoned C-3 City of Mesa. The property can accomodate automotive repair, sales, and light industrial. Traffic count is over 35,000 cars per day traveling east and west with a digital monument sign on Broadway Road.

### PROPERTY FEATURES:

| BUILDING SIZE             | ±53,900 SF           |
|---------------------------|----------------------|
| MFG./<br>WAREHOUSE SIZE   | ±18,000 SF           |
| OFFICE/<br>SHOWROOM SIZE  | ±12,490 SF           |
| METAL<br>FABRICATION SIZE | ±23,410 SF           |
| DIVISIBLE                 | POTENTIALLY          |
| LOT SIZE                  | ±3.99 Acres          |
| YEAR BUILT                | 1974, remodeled 2013 |
| ZONING                    | C-3                  |

### LOCATION FEATURES:

- Recognizable Address
- Excellent digital signage and Broadway Road frontage
- Excellent Proximity to Loop 101, Loop 202, US-60 Freeways, Metro Light Rail and Bus Line
- Near Fiesta Mall, Mesa Community College, Desert Samaritan Hospital, and East Valley Institute of Technology