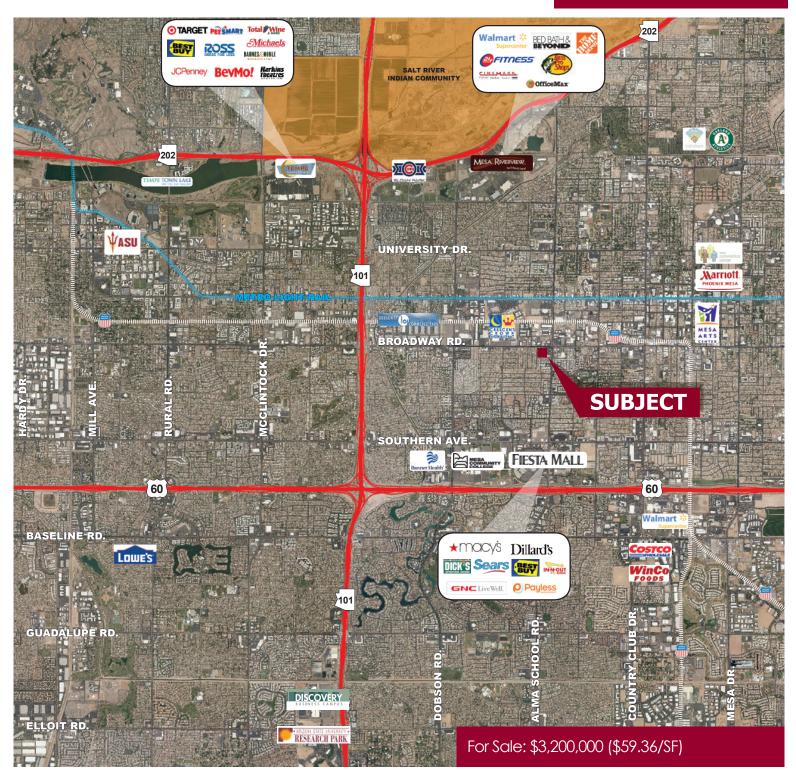

### LOCATION FEATURES:

- Recognizable Address
- Excellent digital signage and Broadway Road frontage
- Excellent Proximity to Loop 101, Loop 202, US-60 Freeways, Metro Light Rail and Bus Line
- Near Fiesta Mall, Mesa Community College, Desert Samaritan Hospital, and East Valley Institute of Technology

### TRAFFIC COUNTS:

- Broadway Rd (E/W): 33,036 / 35,832 VPD
- Alma School Rd (N/S): 33,538 / 42,156 VPD

### For Sale: \$3,200,000 (\$59.36/SF)

All information furnished regarding property for sale, rental or financing is from sources deemed reliable, but no warranty or representation is made to the accuracy thereof and same is submitted to errors, omissions, change of price, rental or other conditions prior to sale, lease or financing or withdrawal without notice. No liability of any kind is to be imposed on the broker herein.