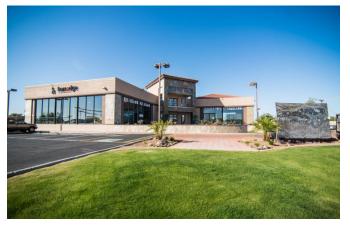

# ±53,900 SF on 4 acres

FOR SALE

Freestanding Showroom Office with Mfg. & Fabrication

A one of a kind manufacturing, fabrication, showroom and office on approximately 4.0 acres, zoned C-3 City of Mesa. The property can accomodate automotive repair, sales, and light industrial. Traffic count is over 35,000 cars per day traveling east and west with a digital monument sign on Broadway Road.