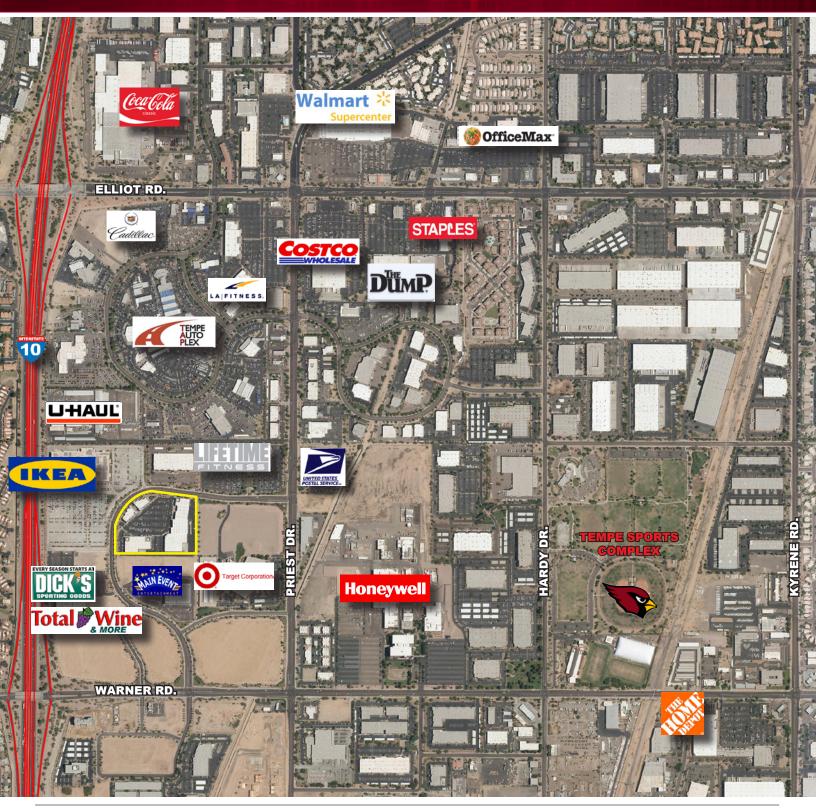

## EMERALD CENTER RETAIL/OFFICE CONDO 1705 West Ruby Dr. Suite 106 | Tempe, Az

## 4,013 SQ. FT. FOR SALE

www.leearizona.com

# EMERALD CENTER RETAIL/OFFICE CONDO 1705 West Ruby Dr. Suite 106 | Tempe, Az

4,013 SQ. FT. FOR SALE

www.leearizona.com