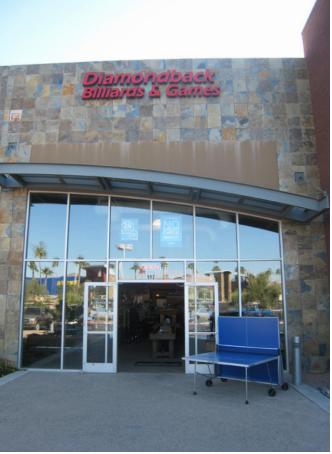

## EMERALD CENTER RETAIL/OFFICE CONDO 1705 West Ruby Dr. Suite 106 | Tempe, Az

## 4,013 SQ. FT. FOR SALE

www.leearizona.com

### **FEATURES:**

- 4,013 SF Retail Showroom Condo
- Emerald Design Center
- Fully Air Conditioned
- 18' Clear Height
- 12' x 14' Roll Up Truck Door
- 16 Parking Spaces
- Community Truckwell
- Attractive Landscaping
- 2015 Property Taxes: \$6,184
- Insurance/CAM: \$6,000
- **SALES PRICE: \$499,000**