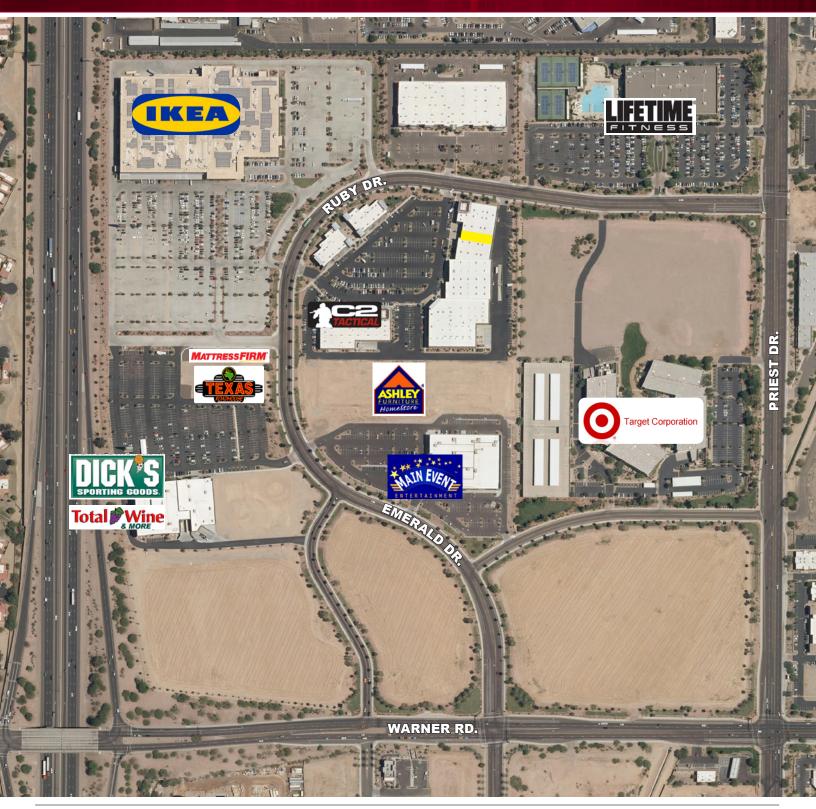

## EMERALD CENTER RETAIL/OFFICE CONDO 1705 West Ruby Dr. Suite 106 | Tempe, Az

# EMERALD CENTER RETAIL/OFFICE CONDO 1705 West Ruby Dr. Suite 106 | Tempe, Az

4,013 SQ. FT. FOR SALE

www.leearizona.com