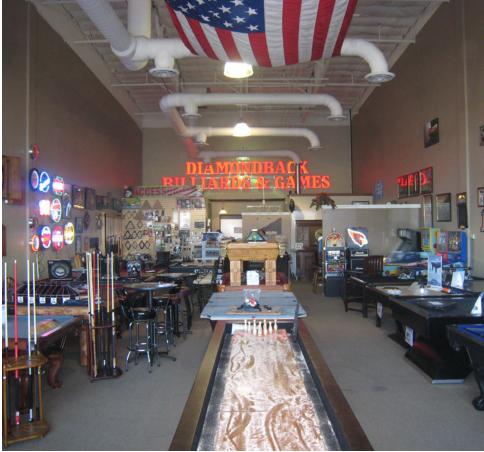

### **FEATURES:**

- 4,013 SF Retail Showroom Condo
- Emerald Design Center
- Fully Air Conditioned
- 18' Clear Height
- 12' x 14' Roll Up Truck Door
- 16 Parking Spaces
- Community Truckwell
- Attractive Landscaping
- 2015 Property Taxes: \$6,184
- Insurance/CAM: \$6,000
- **SALES PRICE: \$499,000**