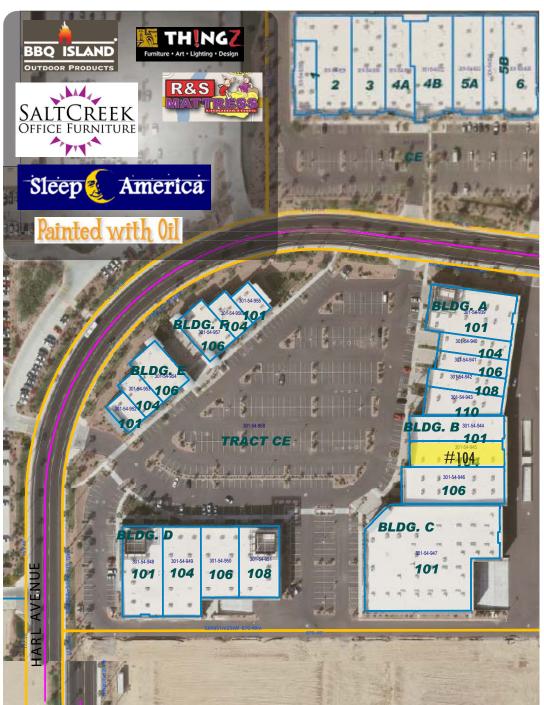

#### Phase 1

#1 Furniture Affair

#2 La Casona Custom Furniture

#3 Wow Consignment Furniture

#4A Painted With Oil

#4B Casa Decor - Santa Fe

#5A Casa Decor

#5B Sleep America

#6 Arizona Leather

### <u>Phase 2</u>

#### **BUILDING A**

#101 Thingz

#104 POS Corp.

#106 Diamondback Billards

#108 Mattress RX #110 FOR SALE

### BUILDING B

#101 SOLD

#### #104 FOR SALE

#106 AZ Furniture

#### BUILDING C

#101 Aspen Home Furniture

#### BUILDING D

#101/02 Aveda Institute

#106/08 CZ Tactical Indoor Shooting Range

#### **BUILDING E**

#101 R&S Mattress

#104 R&S Mattress

# 104 K&3 Mailless

#106 Comfort Zone Furniture

#### BUILDING F

#101 BBQ Island

#104 BBQ Island

#106 Salt Creek Office Furniture

COMMERCIAL REAL ESTATE SERVICES

3200 E. Camelback Rd. Suite #100 Phoenix, Arizona, 85018 ph: 602.956.7777 fx: 602.954.0510 www.leearizona.com