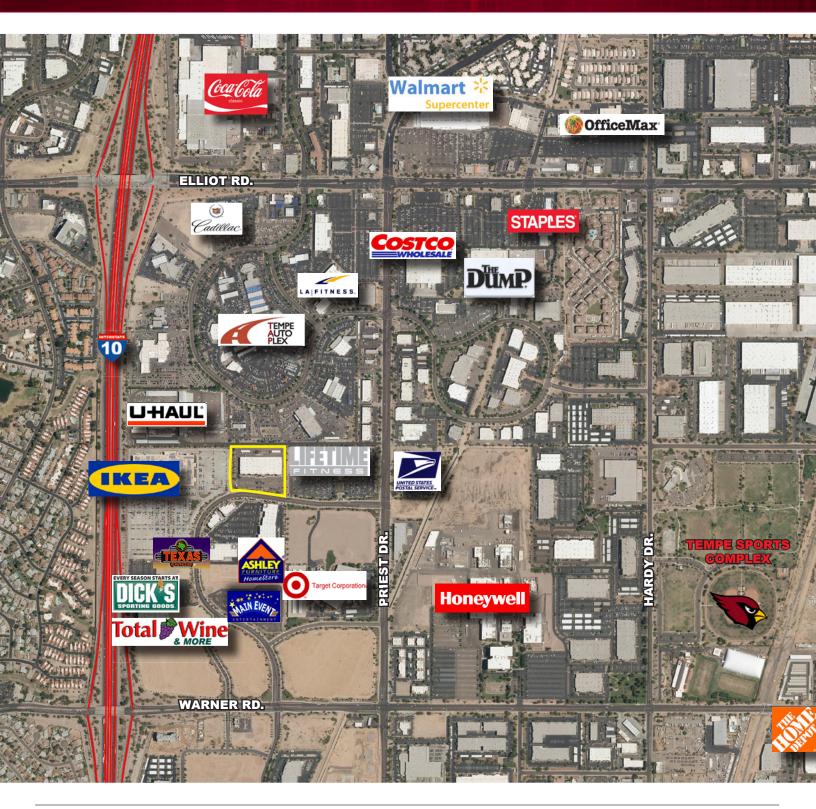

## **FEATURES:**

- Emerald Design Center
- 9024 Sq. Ft. Fully A/C Space
- Concrete Tilt Construction 2006
- 18' Clear Height
- 12' x 14' Roll Up Truck Door
- Community Truckwell
- 36 Parking Spaces
- Showroom Lighting
- Attractive Landscaping
- Adjacent to IKEA and Lifetime Fitness
- Available June 2015
- Lease Rate: \$9,000/month NNN
- Sales Price: \$1,295,000
- 2014 Property Taxes: \$14,907
- Emerald CAM Change \$10,000/year