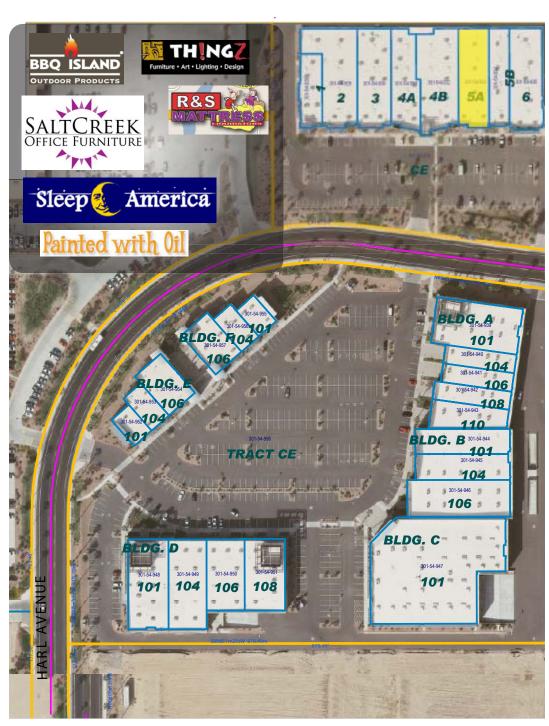

## Phase 1

#1 Furniture Affair #2 La Casona Custom Furniture #3 Walts T.V. Appliance #4A Painted With Oil #4B Casa Decor - Santa Fe

## #5A Casa Decor

#5B Sleep America #6 Arizona Leather

## Phase 2

## BUILDING A

#101 Thingz #104 POS Corp. #106 Diamondback Billards #108 Mattress RX #110 Audio Visual Showroom

## **BUILDING B**

#101 SOLD #104 Rug Store #106 La Casona

## **BUILDING C**

#101 Aspen Home Furniture

## **BUILDING D**

#101/02 Aveda Institute

#106/08 CZ Tactical Indoor Shooting Range

#### **BUILDING E**

#101 R&S Mattress #104 R&S Mattress #106 Comfort Zone Furniture

## **BUILDING F**

#101 BBQ Island #104 BBQ Island #106 Salt Creek Office Furniture