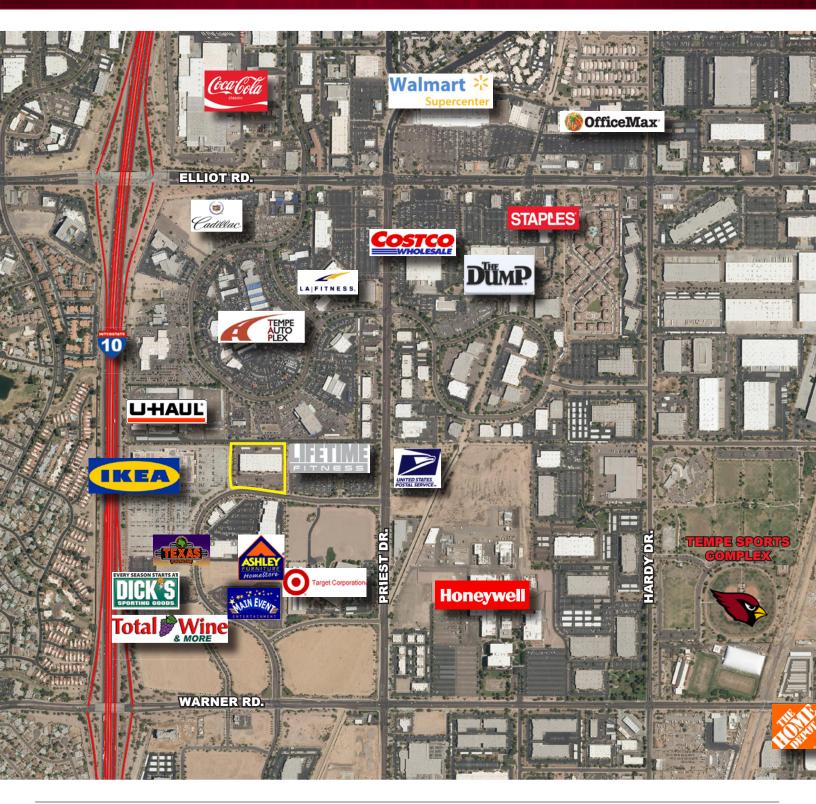

9,024 Sq. Ft. Office/Retail Showroom Condo **1746 W Ruby Drive, Suite 110 | Tempe, Az** 

9,024 Sq. Ft. Office/Retail Showroom Condo 1746 W Ruby Drive, Suite 110 | Tempe, Az