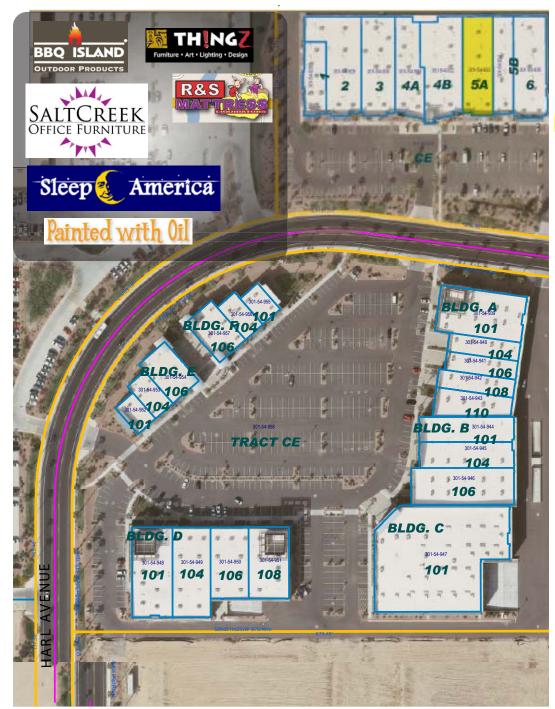

### Phase 1

#1 Furniture Affair #2 La Casona Custom Furniture #3 Walts T.V. Appliance #4A Painted With Oil #4B Casa Decor - Santa Fe #5A AVAILABLE

#5B Sleep America #6 Arizona Leather

### Phase 2 **BUILDING A**

#101 Thingz #104 POS Corp. #106 Diamondback Billards #108 Mattress RX #110 Audio Visual Showroom

**BUILDING B** #101 SOLD #104 Rug Store #106 La Casona

**BUILDING C** #101 Aspen Home Furniture

**BUILDING D** #101/02 Aveda Institute

#106/08 CZ Tactical Indoor Shooting Range

**BUILDING E** #101 R&S Mattress #104 R&S Mattress #106 Comfort Zone Furniture

**BUILDING F** 

#101 BBQ Island #104 BBQ Island #106 Salt Creek Office Furniture