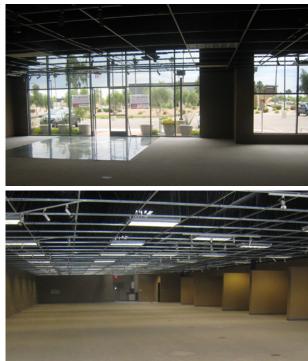

#### FEATURES:

- Emerald Design Center
- 9024 Sq. Ft. Fully A/C Space
- Concrete Tilt Construction 2006
- 18' Clear Height
- 12' x 14' Roll Up Truck Door
- Community Truckwell
- 36 Parking Spaces
- Showroom Lighting
- Attractive Landscaping
- Adjacent to IKEA and Lifetime Fitness
- Available June 2015
- Sales Price: \$1,295,000
  \$1,195,000 (\$132/Sq. Ft.)
- 2014 Property Taxes: \$14,907
- Emerald CAM Change \$10,000/ year

9,024 Sq. Ft. Office/Retail Showroom Condo **1746 W Ruby Drive, Suite 110 | Tempe, Az** 

9,024 Sq. Ft. Office/Retail Showroom Condo 1746 W Ruby Drive, Suite 110 | Tempe, Az