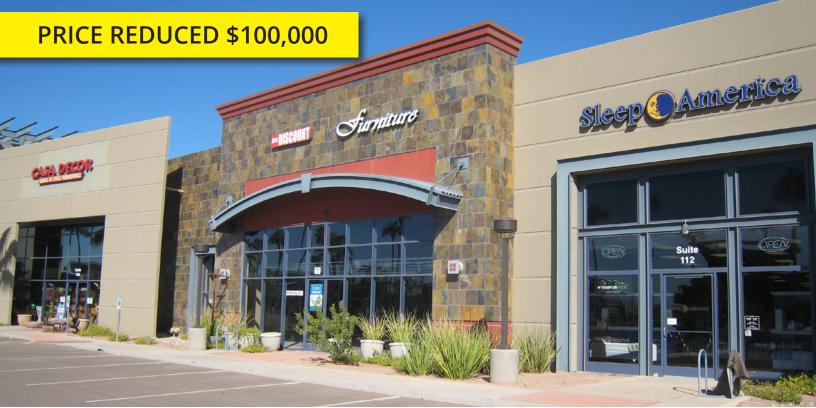

#### FEATURES:

- Emerald Design Center
- 9024 Sq. Ft. Fully A/C Space
- Concrete Tilt Construction 2006
- 18' Clear Height
- 12' x 14' Roll Up Truck Door
- Community Truckwell
- 36 Parking Spaces
- Showroom Lighting
- Attractive Landscaping
- Adjacent to IKEA and Lifetime Fitness
- Available June 2015
- Sales Price: \$1,295,000
  \$1,195,000 (\$132/Sq. Ft.)
- 2014 Property Taxes: \$14,907
- Emerald CAM Change \$10,000/ year

9,024 Sq. Ft. Office/Retail Showroom Condo **1746 W Ruby Drive, Suite 110 | Tempe, Az** 

9,024 Sq. Ft. Office/Retail Showroom Condo 1746 W Ruby Drive, Suite 110 | Tempe, Az