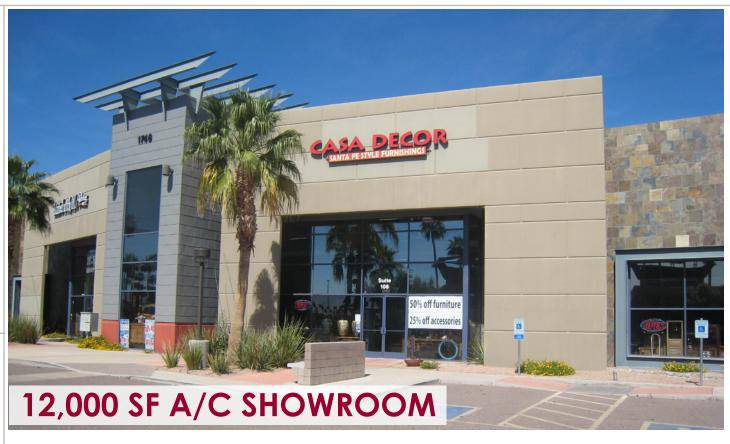

## THE SHOPS AT EMERALD- FOR SALE OR LEASE

1746 W. RUBY DR. STE. 108 TEMPE, ARIZONA

#### **FEATURES:**

- Condominium/showroom building
- Adjacent to IKEA Home Furnishings
- 71,982 SF project on 5.8 acres
- Fully Air Conditioned
- Freeway visibility & signage
- 1/4 mile to I-10 & Warner exit
- Grade level loading (common truckwell)
- 18' clear height inside building
- Parking ratio 4:1000 (covered parking available)
- Tilt construction and attractive landscaping
- Large showroom windows
- Lease Rate: 11,000/Month Gross (.90/SF)
- Sales Price: \$1,595,000 (133.00/SF)