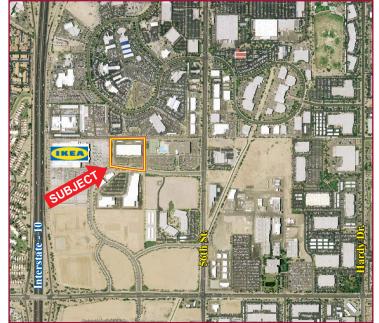

#### **FEATURES:**

- Condominium/showroom building
- Adjacent to IKEA Home Furnishings
- 71,982 SF project on 5.8 acres
- Fully Air Conditioned
- Freeway visibility & signage
- 1/4 mile to I-10 & Warner exit
- Grade level loading (common truckwell)
- 18' clear height inside building
- Parking ratio 4:1000 (covered parking available)
- Tilt construction and attractive landscaping
- Large showroom windows
- Lease Rate: 11,000/Month Gross (.90/SF)
- Sales Price: \$1,595,000 (133.00/SF)