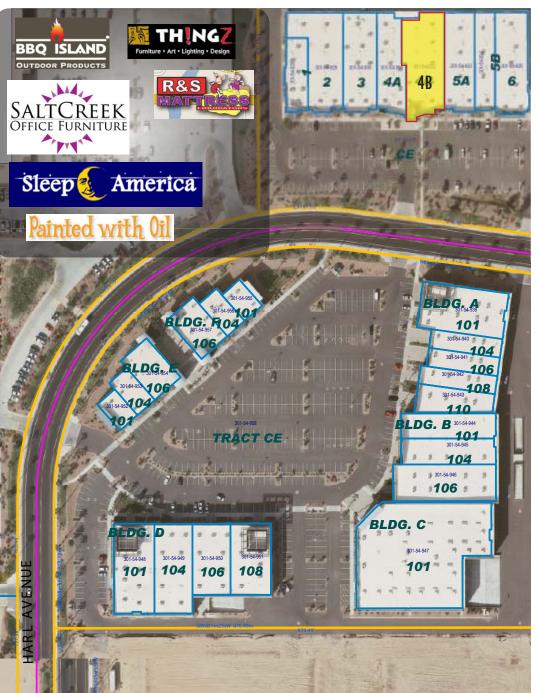

### Phase 1

#1 Furniture Affair #2 La Casona Custom Furniture #3 Watts T.V. Appliance #4A Painted With Oil #4B Casa Decor - Santa Fe

#5A Casa Decor #5B Sleep America #6 Arizona Leather

## Phase 2

**BUILDING A** #101 Thingz

#104 POS Corp.

#106 Diamondback Billards

#108 Mattress RX

#110 Audio Visual Showroom

### BUILDING B

#101 SOLD #104 Rug Store

#106 La Casona

### BUILDING C

#101 Aspen Home Furniture

#### **BUILDING D**

#101/02 Aveda Institute

#106/08 CZ Tactical Indoor Shooting Range

#### **BUILDING E**

#101 R&S Mattress #104 R&S Mattress

#106 Comfort Zone Furniture

### **BUILDING F**

#101 BBQ Island

#104 BBQ Island

#106 Salt Creek Office Furniture