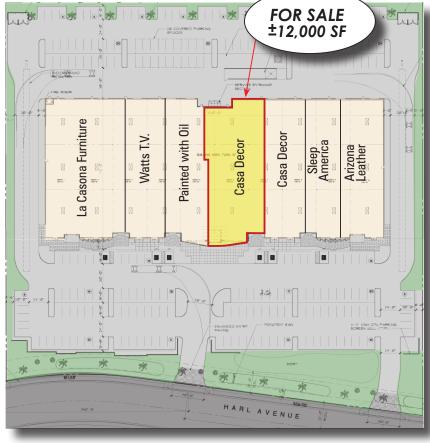

### Phase 1

#1 Furniture Affair #2 La Casona Custom Furniture #3 Watts T.V. Appliance #4A Painted With Oil #4B Casa Decor - Santa Fe

#5A Casa Decor #5B Sleep America #6 Arizona Leather