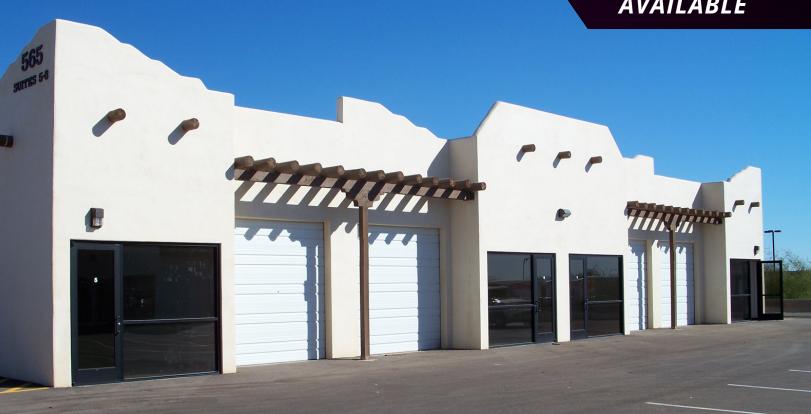

# **REED INDUSTRIAL PARK** 565 EAST 34TH AVENUE

Apache Junction, Arizona

LEE & ASSOCIATES COMMERCIAL REAL ESTATE SERVICES

www.leearizona.com

## AVAILABLE

#### FEATURES:

- Two (2) 10,000 SF Multi-Tenant Industrial Buildings
- 2,500 SF Available
- 12' Clear Height .
- Grade Level Loading
- Air Conditioned/EVAP Cooled Warehouse
- 200 A Power
- 10' x 10' Level Loading Door
- Located in Baseline Industrial Park
- Just South of US 60