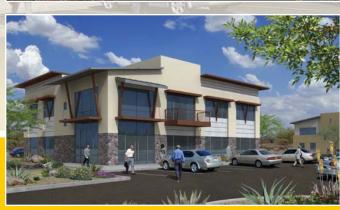

91st STREET

e proudly announce the Corporate Center at DC Ranch, a blend of custom designed single and two-story buildings ranging in size from 12,000 to 150,000 square feet built to suit on individual lots approximately 1 to 11 acres.

These spectacular properties present a unique opportunity to own in the prestigious north Scottsdale area. We welcome your inquiries and look forward to sharing information regarding this exceptional development.