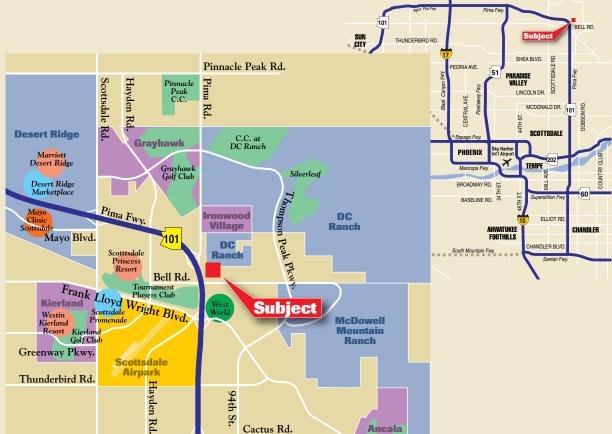

Nestled in the northeast valley against the backdrop of the majestic McDowell Mountains, the prestigious DC Ranch in Scottsdale Arizona boasts breathtaking views, close proximity to world-class resorts, golf courses and restaurants, and convenient access to major freeways.

www.ccatdcr.com

- Located in the prestigious DC Ranch Master Planned Community
- Close to the market street at DC Ranch Retail Center
- 2nd Story views of the McDowell Mountains and Silverleaf Golf Course
- Comprehensive CC&Rs assuring quality design integrity
- Build-to-suit opportunities for buyers
- Freeway visibility
- Close proximity to Loop 101 full-diamond interchange
- Located near approximately 4,000,000 square feet of retail and restaurants
- Minutes from the Scottsdale Airport

(602) 329-1999 cell

bkling@lee-associates.com

NORTHEAST OF THE INTERSECTION OF LOOP 101 AND BELL ROAD