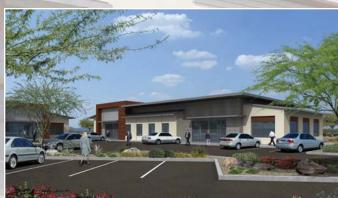

91st STREET

e proudly announce the Corporate Center at DC Ranch, a blend of custom designed single and two-story buildings ranging in size from 12,000 to 150,000 square feet built to suit on individual lots approximately 1 to 11 acres.

These spectacular properties present a unique opportunity to own in the prestigious north Scottsdale area. We welcome your inquiries and look forward to sharing information regarding this exceptional development.