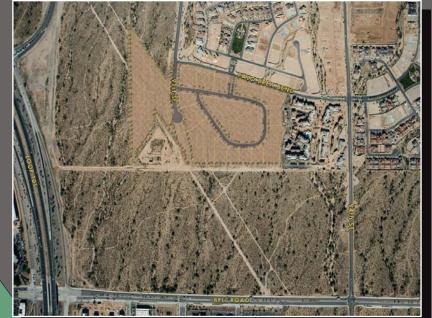

91st STREET

e proudly announce the Corporate Center at DC Ranch, a blend of custom designed single and two-story buildings ranging in size from 12,000 to 150,000 square feet built to suit on individual lots approximately 1 to 11 acres.

Nestled in the northeast valley against the backdrop of the majestic McDowell Mountains, the prestigious DC Ranch in Scottsdale Arizona boasts breathtaking views, close proximity to world-class resorts, golf courses and restaurants, and convenient access to major freeways.

www.ccatdcr.com

Shea Blvd.

LAND AND BUILD-TO-SUITS AVAILABLE IN NORTH SCOTTSDALE

www.ccatdcr.com

exclusively represented by Lee & Associates®

for further information contact **BOB KLING** (602) 954-3751 direct