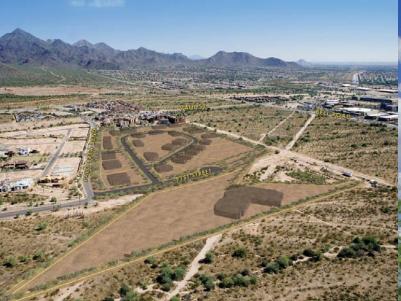

91st STREET

e proudly announce the Corporate Center at DC Ranch, a blend of custom designed single and two-story buildings ranging in size from 12,000 to 150,000 square feet built to suit on individual lots approximately 1 to 11 acres.

Nestled in the northeast valley against the backdrop of the majestic McDowell Mountains, the prestigious DC Ranch in Scottsdale Arizona boasts breathtaking views, close proximity to world-class resorts, golf courses and restaurants, and convenient access to major freeways.

www.ccatdcr.com

Shea Blvd.

LAND AND BUILD-TO-SUITS AVAILABLE IN NORTH SCOTTSDALE

www.ccatdcr.com

exclusively represented by Lee & Associates®

for further information contact **BOB KLING** (602) 954-3751 direct