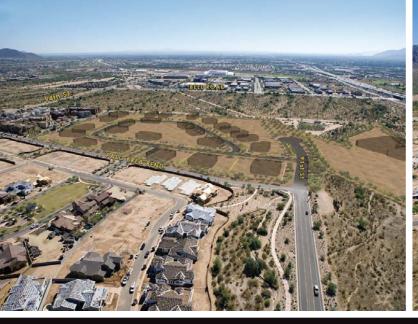

91st STREET

e proudly announce the Corporate Center at DC Ranch, a blend of custom designed single and two-story buildings ranging in size from 12,000 to 150,000 square feet built to suit on individual lots approximately 1 to 11 acres.

Nestled in the northeast valley against the backdrop of the majestic McDowell Mountains, the prestigious DC Ranch in Scottsdale Arizona boasts breathtaking views, close proximity to world-class resorts, golf courses and restaurants, and convenient access to major freeways.

www.ccatdcr.com

Shea Blvd.

LAND AND BUILD-TO-SUITS AVAILABLE IN NORTH SCOTTSDALE

www.ccatdcr.com

exclusively represented by Lee & Associates®

for further information contact **BOB KLING** (602) 954-3751 direct