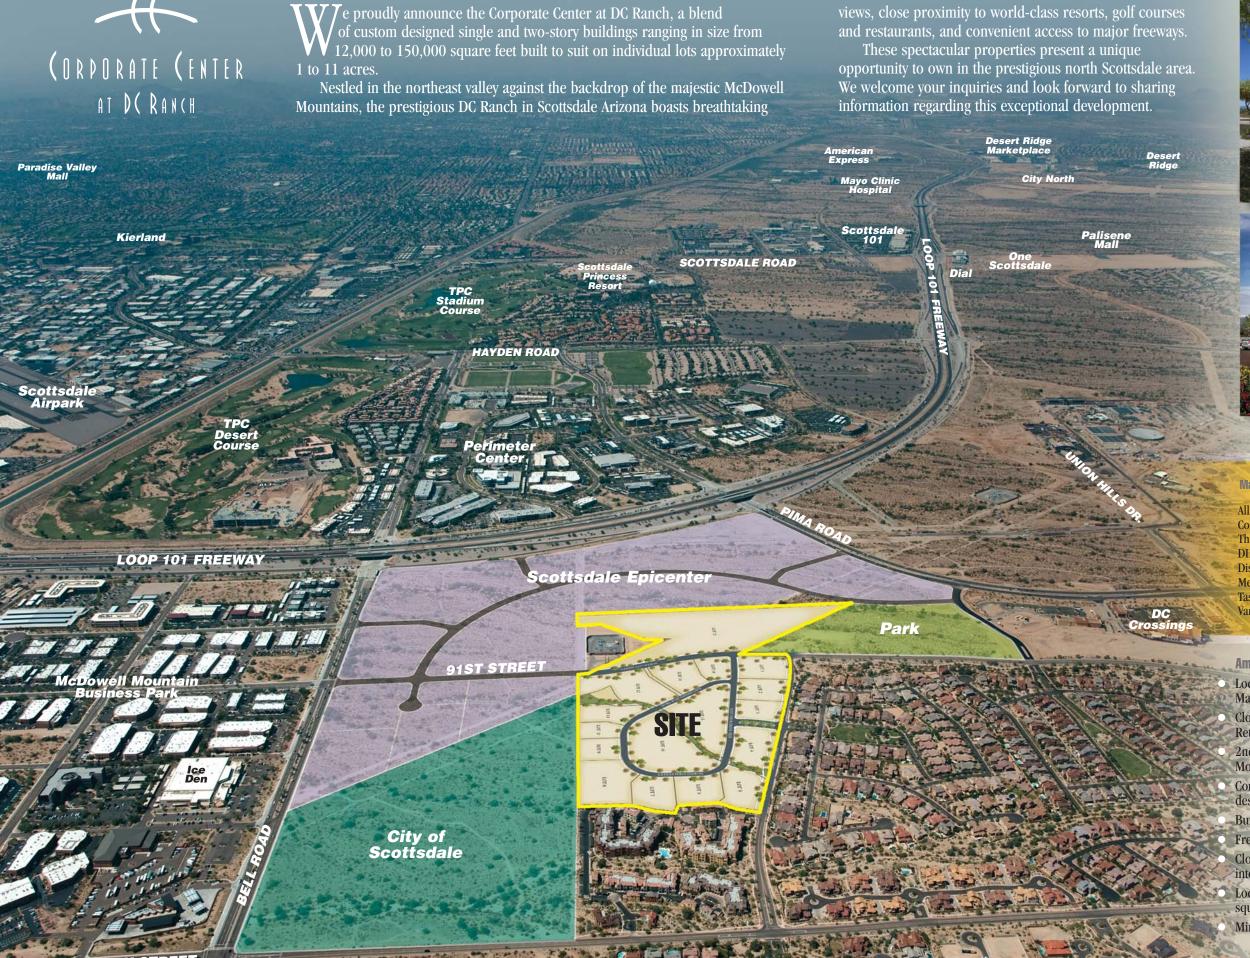

### **Amenities**

- Located in the prestigious DC Ranch Master Planned Community
- Close to the market street at DC Ranch Retail Center
- 2nd Story views of the McDowell Mountains and Silverleaf Golf Course
- Comprehensive CC&Rs assuring quality design integrity
- Build-to-suit opportunities for buyers
- Freeway visibility
- Close proximity to Loop 101 full-diamond interchange
- Located near approximately 4,000,000 square feet of retail and restaurants

# Area Retail

Approximately 4,000,000 square feet of retail in the Scottsdale Airpark area

(ORPORATE (ENTER AT D(RANCH

LAND AND BUILD-TO-SUITS AVAILABLE IN NORTH SCOTTSDALE