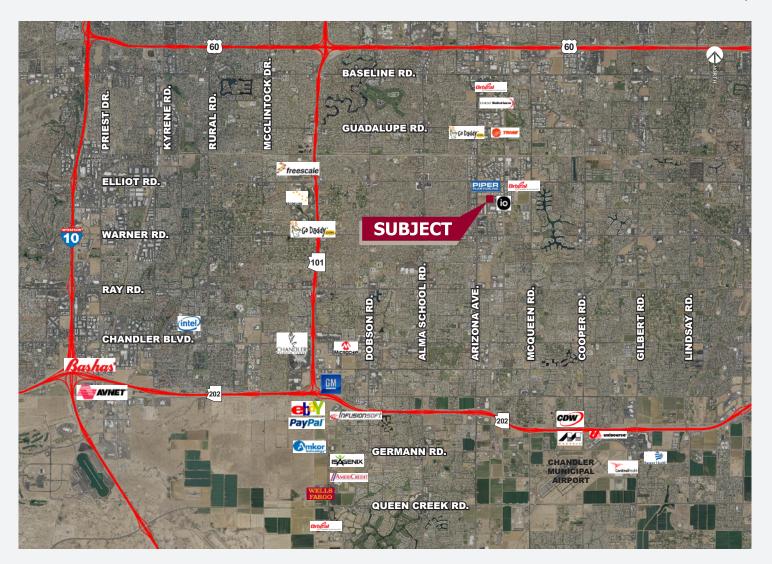

## **WESTECH BUSINESS CENTER**

126,360 SF Industrial/Manufacturing Building E of NEC Arizona Ave. & Palomino| Chandler, AZ

**STEIN KOSS, SIOR** PRINCIPAL 602.912.3520 skoss@leearizona.com

# WESTECH BUSINESS CENTER

126,360 SF Industrial/Manufacturing Building E of NEC Arizona Ave. & Palomino | Chandler, AZ