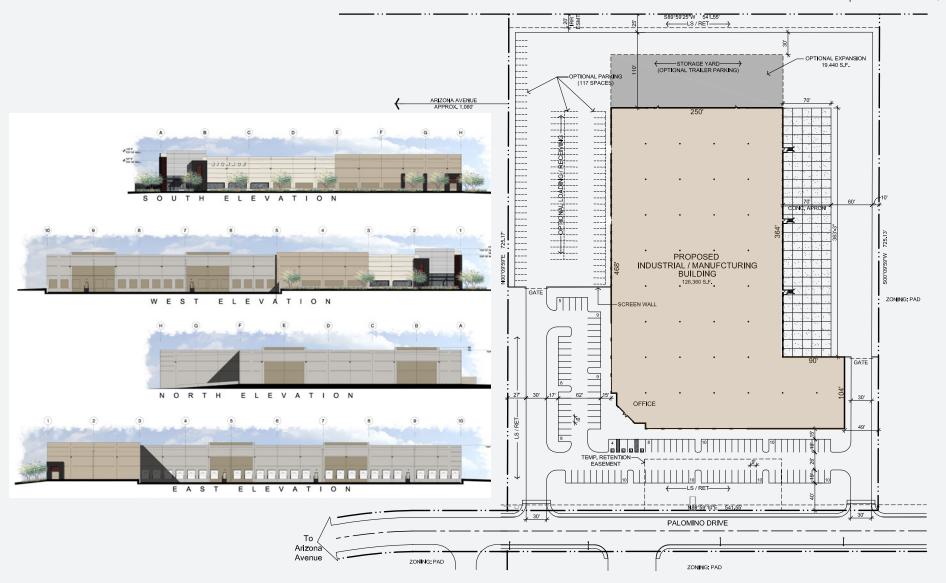

#### PROPOSED BUILDING FEATURES:

- 126,360 SF
- Clear Height: 30 Feet
- Dock High Loading
- Large Grade Level Doors 20' x 24'
- 3,000 Amps, 277/480 Volt Power
- Column Spacing 50'x 56'
- 7" Concrete Floor
- 2.5:1000 Parking Ratio

- 130' Truck Court
- ESFR Sprinkler System
- Secured Yard Area
- Site: 9.01 Acres
- Zoning: PAD, City of Chandler
- Parking 228 Spaces
  - (Additional 117 Spaces Available)