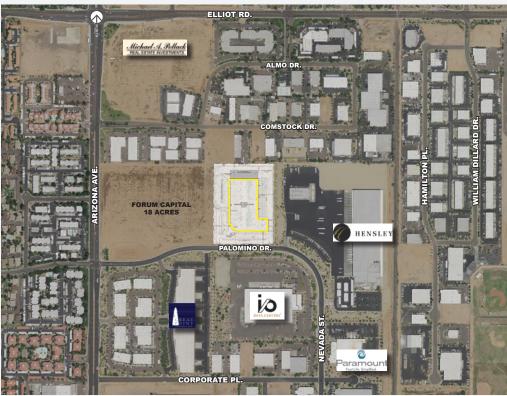

## **WESTECH BUSINESS CENTER**

126,360 SF Industrial/Manufacturing Building E of NEC Arizona Ave. & Palomino| Chandler, AZ

**STEIN KOSS, SIOR** PRINCIPAL 602.912.3520 skoss@leearizona.com

# WESTECH BUSINESS CENTER

126,360 SF Industrial/Manufacturing Building E of NEC Arizona Ave. & Palomino | Chandler, AZ