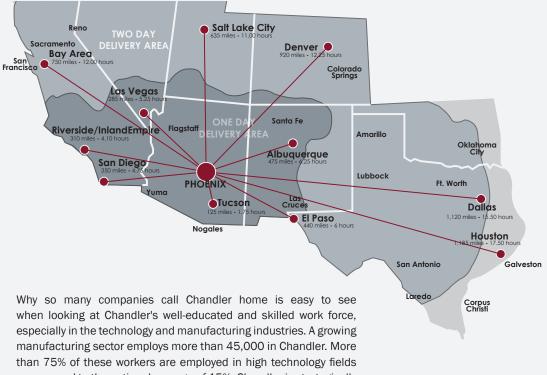

### **WESTECH BUSINESS CENTER**

126,360 SF Industrial/Manufacturing Building E of NEC Arizona Ave. & Palomino | Chandler, AZ

SEEFRIED INDUSTRIAL PROPERTIES, INC.

CHANDLER'S MAJOR EMPLOYERS

manufacturing sector employs more than 45,000 in Chandler. More than 75% of these workers are employed in high technology fields – compared to the national average of 15%. Chandler is strategically located in one of the nation's fastest growing urban centers. The City's progressive, responsive, pro-business character makes it one of the most desirable cities in which to live and do business.