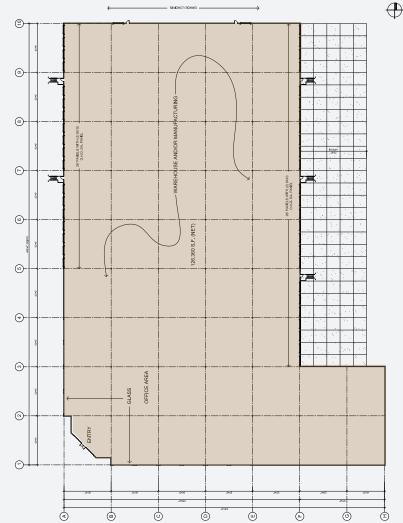

#### PROPOSED BUILDING FEATURES:

- 126,360 SF
- Clear Height: 30 Feet
- Dock High Loading
- Large Grade Level Doors 20' x 24'
- 3,000 Amps, 277/480 Volt Power
- Column Spacing 50'x 56'
- 7" Concrete Floor
- 2.5:1000 Parking Ratio

- 130' Truck Court
- ESFR Sprinkler System
- Secured Yard Area
- Site: 9.01 Acres
- Zoning: PAD, City of Chandler
- Parking 228 Spaces
  - (Additional 117 Spaces Available)