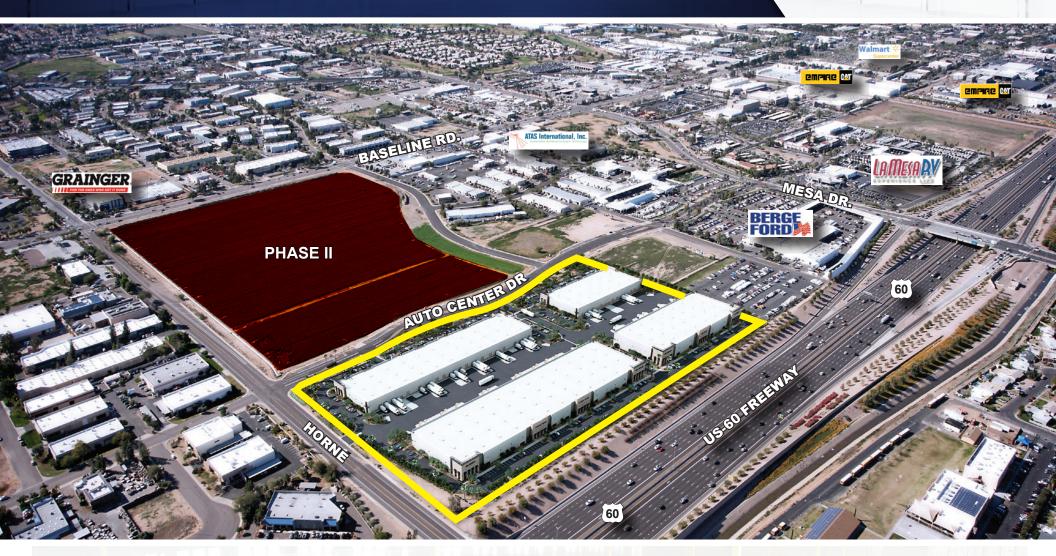

### **PROIECT OVERVIEW:**

- Four (4) New General Industrial Buildings 24' and 30' Clear Heights
- 349,049 Total Square Feet

A-128,307 SF B-92,228 SF

C-74,775 SF D-53,739 SF

Divisible to ±7,500 SF

- 1.86 / 1000 SF Parking Ratio
- US 60 Freeway Visiblity
- · Three Lighted Intersections to Site
- ESFR Sprinkler
- Grade Level & Truckwell Loading
- 180' Shared Truck Court
- Full Diamond Interchange at Mesa Drive
   SRP Power: 1600 2,500 Amps / Bldg.