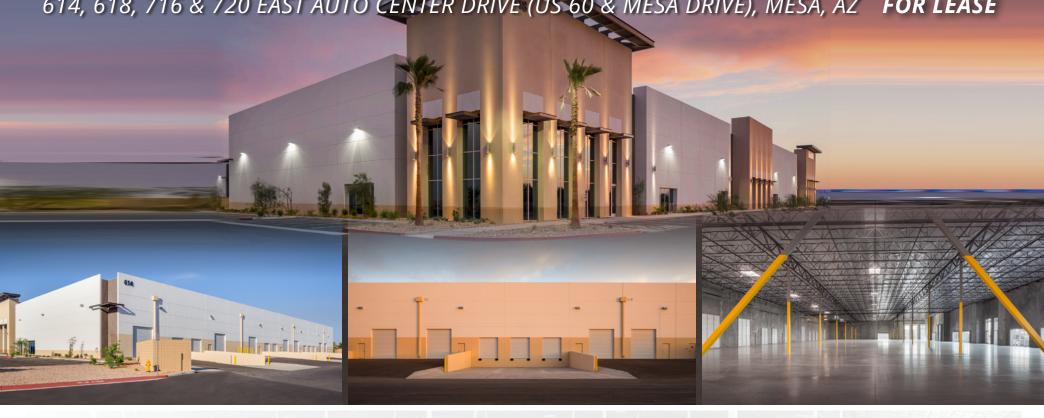

# METRO EAST VALLEY COMMERCE CENTER

614, 618, 716 & 720 EAST AUTO CENTER DRIVE (US 60 & MESA DRIVE), MESA, AZ FOR LEASE

### **PROIECT OVERVIEW:**

- Four (4) New General Industrial Buildings 24' and 30' Clear Heights
- 349,049 Total Square Feet

A-128,307 SF B-92,228 SF

C-74,775 SF D-53,739 SF

Divisible to ±7,500 SF

- 1.86 / 1000 SF Parking Ratio
- US 60 Freeway Visiblity
- · Three Lighted Intersections to Site
- ESFR Sprinkler
- Grade Level & Truckwell Loading
- 180' Shared Truck Court
- Full Diamond Interchange at Mesa Drive
   SRP Power: 1600 2,500 Amps / Bldg.