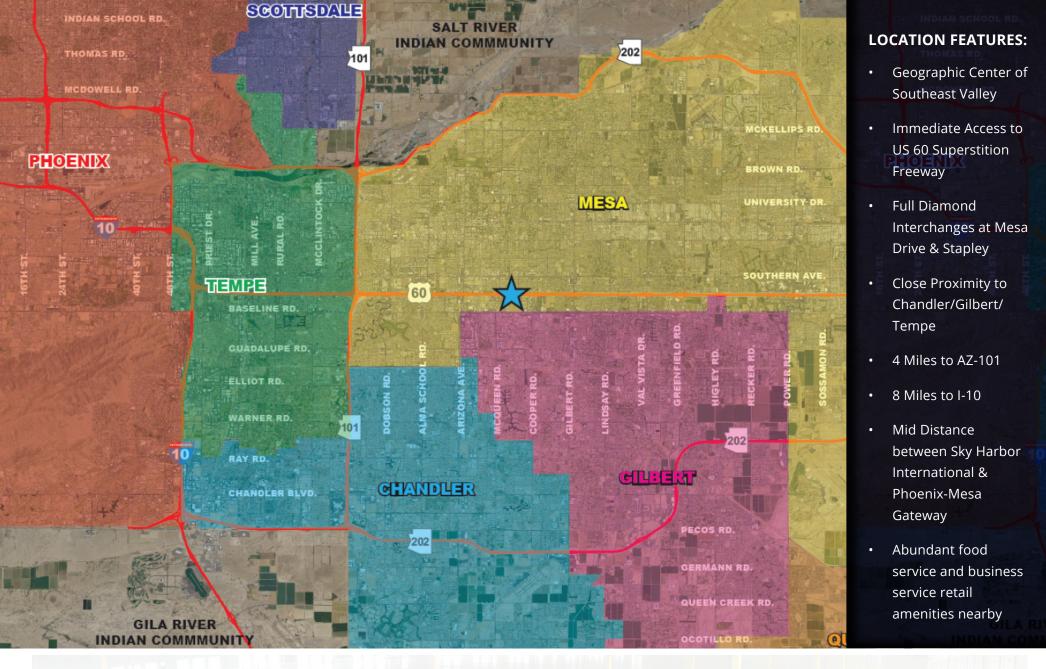

### **PROIECT OVERVIEW:**

- Four (4) New General Industrial Buildings 24' and 30' Clear Heights
- 349,049 Total Square Feet

A-128,307 SF B-92,228 SF

C-74,775 SF D-53,739 SF

Divisible to ±7,500 SF

- 1.86 / 1000 SF Parking Ratio
- US 60 Freeway Visiblity
- · Three Lighted Intersections to Site
- ESFR Sprinkler
- Grade Level & Truckwell Loading
- 180' Shared Truck Court
- Full Diamond Interchange at Mesa Drive
   SRP Power: 1600 2,500 Amps / Bldg.