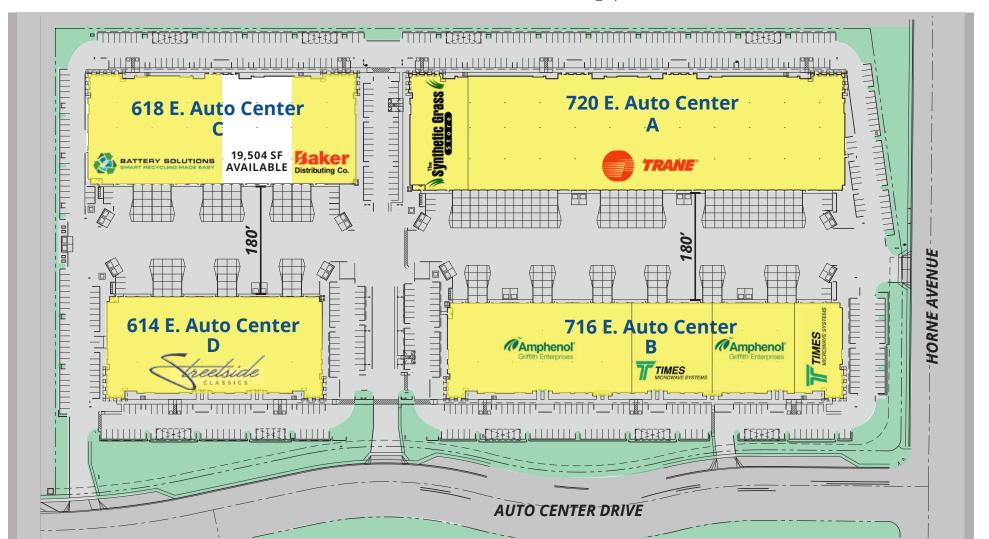

#### BUILDING A: 720 E. Auto Center

- 128,307 RSF
- 30' Clear
- 30 Truckwells
- 6 Grade Level
- · ESFR Sprinkler
- 2,500 Amps, 277/480 V

#### **BUILDING B:** 716 E. Auto Center

- 92,228 RSF
- 24' Clear
- 13 Truckwells
- 13 Grade Level
- ESFR Sprinklered
- 2,500 Amps, 277/480 V
- Divisible to <u>+</u>8,000 SF

#### **BUILDING C:** 618 E. Auto Center

- 74,775 RSF
- 19,504 SF Available
- 30' Clear
- 12 Truckwells
- 13 Grade Level
- ESFR Sprinklered
- 2,000 Amps, 277/480 V
- Divisible to +17,000 SF

#### **BUILDING D:** 614 E. Auto Center

- 53,739 RSF
- 24' Clear
- 7 Truckwells
- 7 Grade Level
- ESFR Sprinklered
- 1600 Amps, 277/480 V