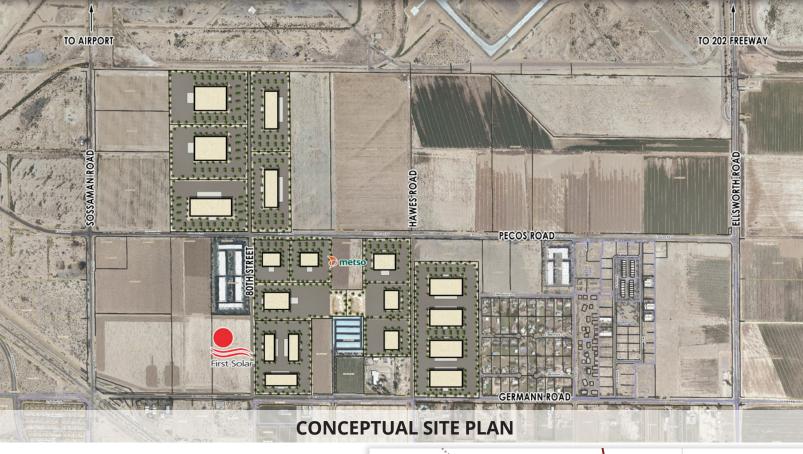

#### **PROPERTY HIGHLIGHTS:**

- 218 TOTAL ACRES
- SITES AS SMALL AS TEN (10) ACRES
- LOCATE YOUR BUSINESS IN THE 38<sup>™</sup> LARGEST CITY IN THE US
- JOIN APPLE, ABLE ENGINEERING AND MANY OTHERS

AN LGE DESIGN, BUILD TO SUIT, BUSINESS PARK.

### **FEATURES:**

- Master planned business park
- Ideal build to suit location
- 218 acres total
- Divisible to 10 acres
- Zoned LI (GI Zoning Pending)
- 20" water line in Pecos
- 16" water line in Sossaman
- 10" sewer along Pecos
- 6" Southwest Gas along Sossaman
- Easy access to the 202 Freeway
- 2 minute drive to Phoenix Mesa Gateway Airport
- FTZ Capable