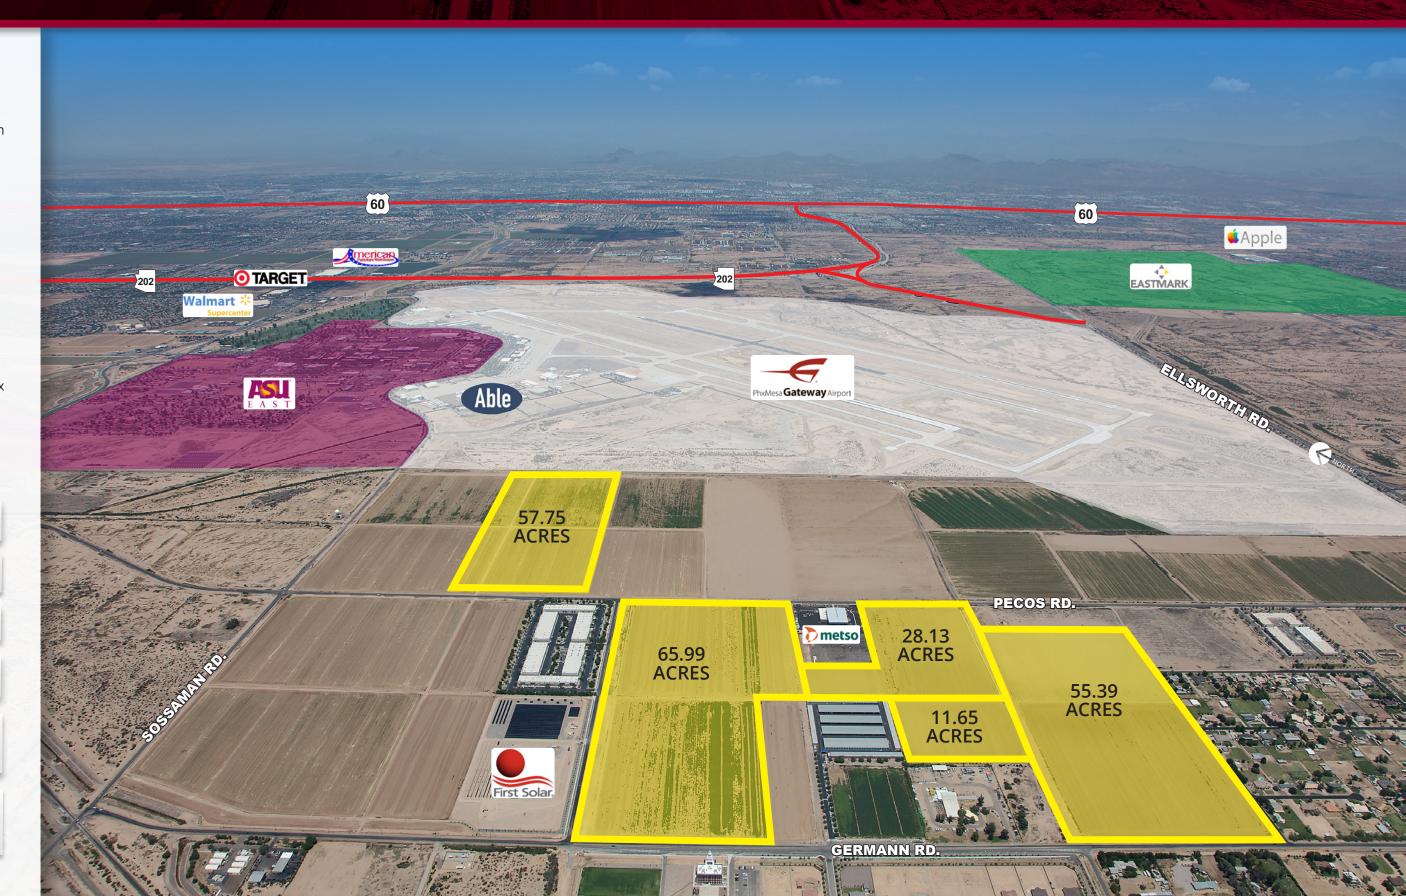

#### **PROPERTY HIGHLIGHTS:**

- 218 TOTAL ACRES
- SITES AS SMALL AS TEN (10) ACRES
- LOCATE YOUR BUSINESS IN THE 38<sup>™</sup> LARGEST CITY IN THE US
- JOIN APPLE, ABLE ENGINEERING AND MANY OTHERS

AN LGE DESIGN, BUILD TO SUIT, BUSINESS PARK.

### **FEATURES:**

- Master planned business park
- Ideal build to suit location
- 218 acres total
- Divisible to 10 acres
- Zoned LI (GI Zoning Pending)
- 20" water line in Pecos
- 16" water line in Sossaman
- 10" sewer along Pecos
- 6" Southwest Gas along Sossaman
- Easy access to the 202 Freeway
- 2 minute drive to Phoenix Mesa Gateway Airport
- FTZ Capable