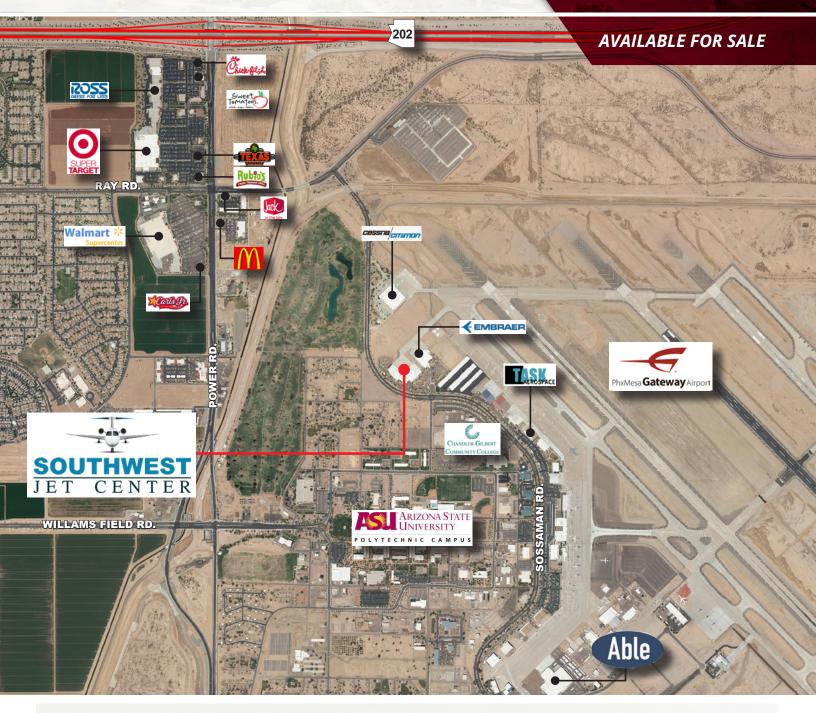

### JOB TRAINING & SKILLED LABOR FORCE:

The Phoenix-Mesa Airport is the home of many top companies such as Embraer, Cessna, N1 Engines, Orbital Sciences Corporation, Able Engineering and Task Aerospace. Just across Sossaman Road is the Arizona State University's Polytechnic Campus and the Chandler-Gilbert Community College; both offering aviation specific certifications and Bachelor of Science degrees.

# Site Plan

- No Property Taxes = more affordable rent!
- Property tax on a sample \$10,000,000 aircraft:

| California                                | Arizona       |
|-------------------------------------------|---------------|
| \$100,000/year                            | \$50,000/year |
| Lin the City of Mosa with a business frie |               |