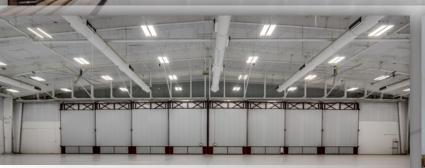

### Aircraft Hangar

- 25,800 SF (Hanger)
- 28' x 159' hangar door opening
- Accomodation for multiple Global G650s or Gulfstream 8000s
- 100% Air conditioned
- Direct, commercial runway access
- Compressed Air Foam (CAF) fire suppression system
- HVLS fans throughout

# 5615 South Sossaman Road | Mesa, Arizona

AVAILABLE FOR SALE

25,800 sf (Hanger)