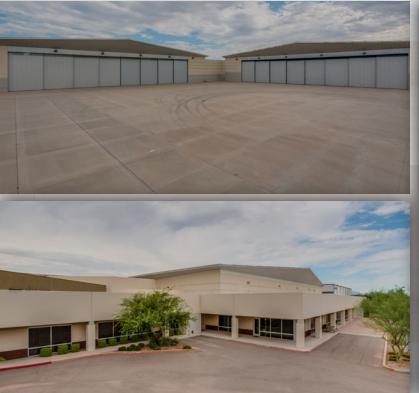

### EXECUTIVE SUMMARY:

Located at the north entrance of the Phoenix-Mesa Gateway Airport, **Southwest Jet Center | Mesa-Gateway** is a  $\pm$ 74,486 SF state-of-the-art facility on  $\pm$ 5.6 acres of land. This property consists of two  $\pm$ 25,000 square foot, Class A aircraft hangars plus high-end office space of  $\pm$ 23,826 SF. The property offers above-standard amenities with meticulous landscaping and a modern style.

### Offices/Workshop/Locker

- 15,866 SF
- 10,993 SF office/classroom
- 4,873 SF workshop/locker
- Modern lobby with covered entry
- Upscale finishings throughout
- Battery, hazardous materials and locked storage rooms
- Classroom environment
- Locker rooms