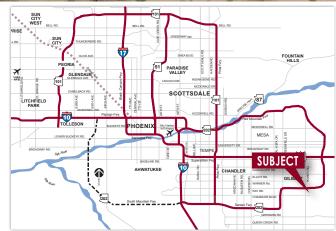

### JOB TRAINING & SKILLED LABOR FORCE:

The Phoenix-Mesa Airport is the home of many top companies such as Embraer, Cessna, N1 Engines, Orbital Sciences Corporation, Able Engineering and Task Aerospace. Just across Sossaman Road is the Arizona State University's Polytechnic Campus and the Chandler-Gilbert Community College; both offering aviation specific certifications and Bachelor of Science degrees.

- Located in the City of Mesa with a business friendly tax structure
- Military Reuse Zone offers aviation and aerospace businesses tax exemptions and tax credits
- Foreign Trade Zone #221
- US Customs on site