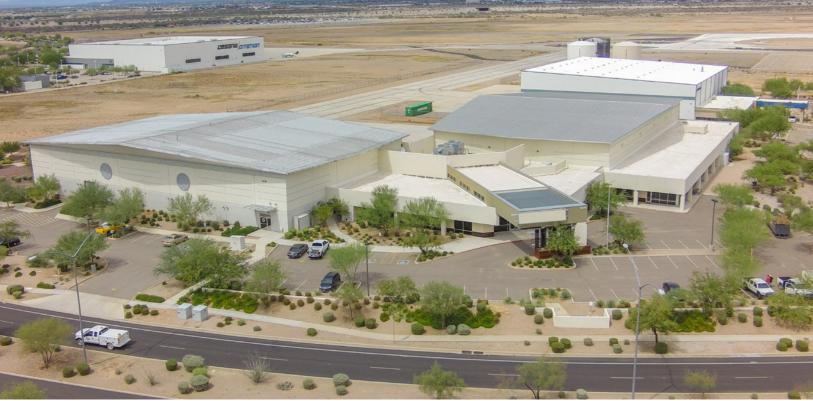

### EXECUTIVE SUMMARY:

Located at the north entrance of the Phoenix-Mesa Gateway Airport, **Southwest Jet Center | Mesa-Gateway** is a  $\pm$ 74,486 SF state-of-the-art facility on  $\pm$ 5.6 acres of land. This property consists of two  $\pm$ 25,000 square foot, Class A aircraft hangars plus high-end office space of  $\pm$ 23,826 SF. The property offers above-standard amenities with meticulous landscaping and a modern style.

### AVAILABLE FOR LEASE: +41,666 SF

### Aircraft Hangar

- 25,800 SF (Hanger)
- 28' x 159' hangar door opening
- Accomodation for multiple Global G650s or Gulfstream 8000s
- 100% Air conditioned
- Direct, commercial runway access
- Compressed Air Foam (CAF) fire suppression system
- HVLS fans throughout

### Offices/Workshop/Locker

- 15,866 SF
- 10,993 SF office/classroom
- 4,873 SF workshop/locker
- Modern lobby with covered entry
- Upscale finishings throughout
- Battery, hazardous materials and locked storage rooms
- Classroom environment
- Locker rooms