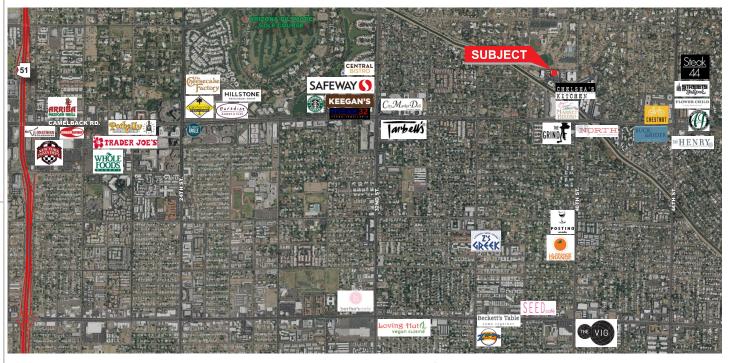

### **FEATURES:**

- 2-Story Atrium Lobby
- 31,231 Rentable Square Feet
- 4:1000 Parking
- Adjacent to Biltmore, Arcadia, and Paradise Valley Residential Areas
- Within Walking Distance to a Variety of Restaurants at 40th St. & Camelback
- Minutes to SR 51 & Loop 202