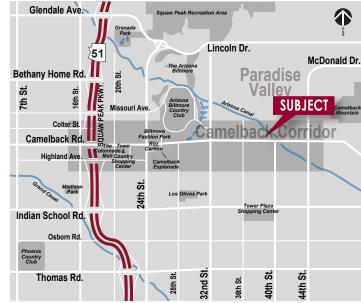

### **FEATURES:**

- 2-Story Atrium Lobby
- 31,231 Rentable Square Feet
- 4:1000 Parking
- Adjacent to Biltmore, Arcadia, and Paradise Valley Residential Areas
- Within Walking Distance to a Variety of Restaurants at 40th St. & Camelback
- Minutes to SR 51 & Loop 202