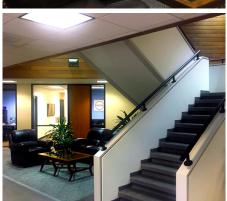

### **FEATURES:**

- 2-Story Atrium Lobby
- 31,231 Rentable Square Feet
- 4:1000 Parking
- Adjacent to Biltmore, Arcadia, and Paradise Valley Residential Areas
- Within Walking Distance to a Variety of Restaurants at 40th St. & Camelback
- Minutes to SR 51 & Loop 202