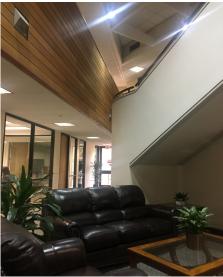

### **FEATURES:**

- 2-Story Atrium Lobby
- 31,231 Rentable Square Feet
- 4:1000 Parking
- Adjacent to Biltmore, Arcadia, and Paradise Valley Residential Areas
- Within Walking Distance to a Variety of Restaurants at 40th St. & Camelback
- Minutes to SR 51 & Loop 202