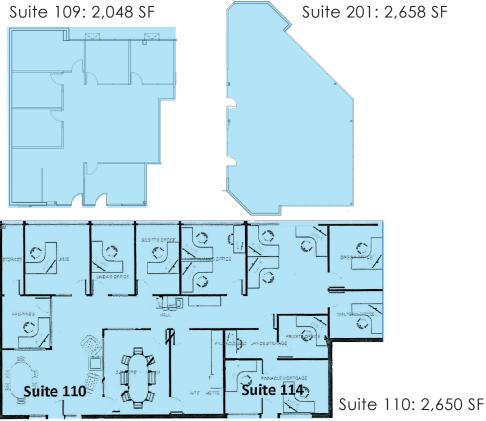

#### **AVAILABLE SUITES:**

Suite 248: 492 SF Suite 109: 2,048 SF Suite 110: 2,650 SF Suite 201: 2,658 SF

3200 E. Camelback Rd. Suite #100 Phoenix, Arizona, 85018 ph: 602.956.7777 fx: 602.954.0510 www.leearizona.com