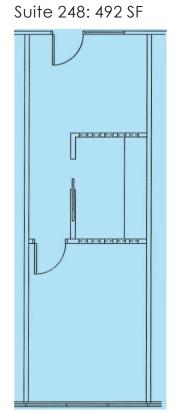

#### **AVAILABLE SUITES:**

Suite 248: 492 SF Suite 109: 2,048 SF Suite 110: 2,650 SF Suite 201: 2,658 SF

3200 E. Camelback Rd. Suite #100 Phoenix, Arizona, 85018 ph: 602.956.7777 fx: 602.954.0510 www.leearizona.com