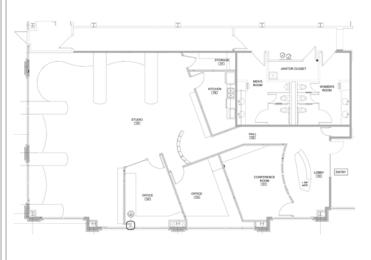

# FOR LEASE

1,829 SF Spec Suite\*

2,822 RSF

COMMERCIAL REAL ESTATE SERVICES

3200 E. Camelback Rd. Suite #100 Phoenix, Arizona, 85018 ph: 602.956.7777 fx: 602.954.0510 www.leearizona.com

All information furnished regarding property for sale, rental or financing is from sources deemed reliable, but no warranty or representation is made to the accuracy thereof and same is submitted to errors, omissions, change of price, rental or other conditions prior to sale, lease or financing or withdrawal without notice. No liability of any kind is to be imposed on the broker herein.

Plug-N-Play Option: 6,939 SF