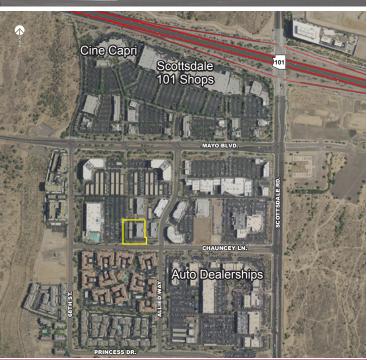

## NORTH SCOTTSDALE CORPORATE CENTER6910 E. CHAUNCEY LANEPHOENIX, ARIZONA

### FEATURES:

- 2,822 RSF of former architecture space available immediately
- 6,939 SF plug n' play option
- 1,829 SF spec suite available
- Two-story, class "A" office project
- Parking ratio 4.6:1000
- Numerous Amenities within walking distance
- Located in the prestigious North Scottsdale office market
- Minutes to Loop 101 & 51 Freeways
- Walking distance to Lifetime Fitness Center
- Across the street from Scottsdale 101
  Shopping Center with numerous restaurants, shopping and entertainment
- Adjacent to Scottsdale Auto Mall