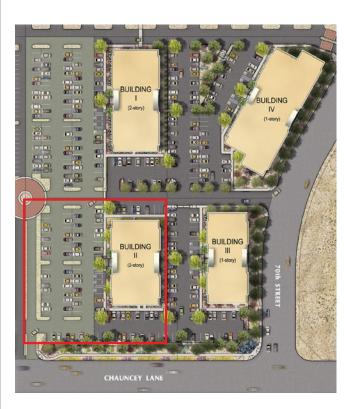

## NORTH SCOTTSDALE CORPORATE CENTER6910 E. CHAUNCEY LANEPHOENIX, ARIZONA

### FEATURES:

- 2,822 RSF of former architecture space available immediately
- 6,939 SF plug n' play option
- 1,829 SF spec suite available
- Two-story, class "A" office project
- Parking ratio 4.6:1000
- Numerous Amenities within walking distance
- Located in the prestigious North Scottsdale office market
- Minutes to Loop 101 & 51 Freeways
- Walking distance to Lifetime Fitness Center
- Across the street from Scottsdale 101
  Shopping Center with numerous restaurants, shopping and entertainment
- Adjacent to Scottsdale Auto Mall