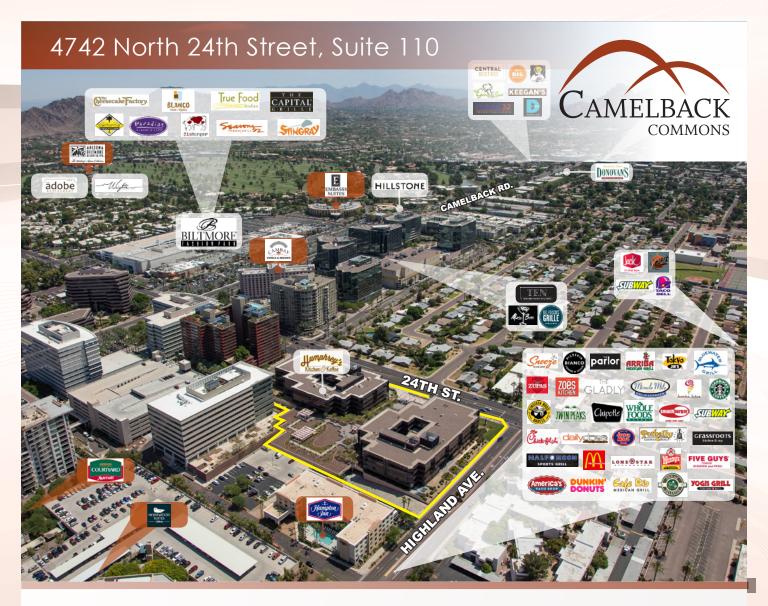

# COOLEST SPEC SUITE IN CAMELBACK Camelback **PRIVATE** NANO PATIO DOORS **GLASS** ±3,071 RSF 4742 North 24th Street, Suite 110 PRIVATE PATIO WITH SLIDING NANO DOORS CONCRETE FLOORS AND ALL GLASS FRONT OFFICES

# **Enjoy Exclusive New Amenities**

- 10 Outdoor Collaborative Areas with Public Wifi
- Onsite Fitness Center
- Onsite Cafe
- Bike Share Program
- Walk Score of 77

- **Underground Parking**
- Camelback Amenities
- Easy to get anywhere in the Valley

Ideal for Companies Looking for a Live-Work-Play Solution Along Camelback without the Camelback Prices