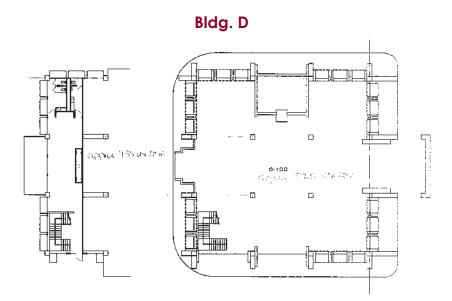

## **FEATURES:**

- Retail Bank space ranging from 2,970 SF 7,558 SF
- Great access off the prestigious 44th and Camelback intersection
- Building & monument signage available on Camelback Road and 44th Street
- Excellent drive through
- Walking distance to numerous amenities at 44th Street and Camelback Road