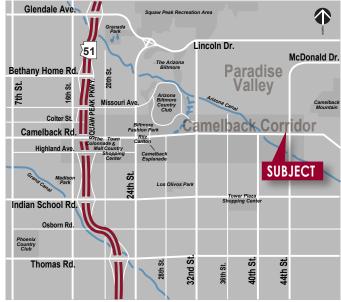

AN OUTSTANDING LEASING OPPORTUNITY AT AN ENVIABLE

CAMELBACK CORRIDOR LOCATION

## **FEATURES:**

- Retail Bank space ranging from 2,970 SF 7,558 SF
- Great access off the prestigious 44th and Camelback intersection
- Building & monument signage available on Camelback Road and 44th Street
- Excellent drive through
- Walking distance to numerous amenities at 44th Street and Camelback Road