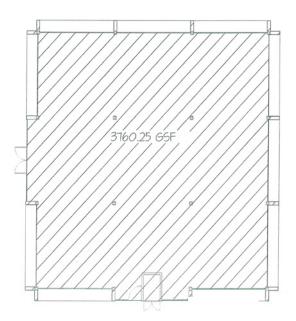

## **FEATURES:**

- Retail Bank space ranging from 2,970 SF 7,558 SF
- Great access off the prestigious 44th and Camelback intersection
- Building & monument signage available on Camelback Road and 44th Street
- Excellent drive through
- Walking distance to numerous amenities at 44th Street and Camelback Road