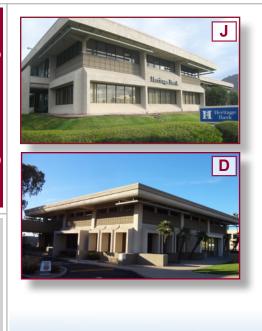

## **FEATURES:**

- Retail Bank space ranging from 2,970 SF 7,558 SF
- Great access off the prestigious 44th and Camelback intersection
- Building & monument signage available on Camelback Road and 44th Street
- Excellent drive through
- Walking distance to numerous amenities at 44th Street and Camelback Road