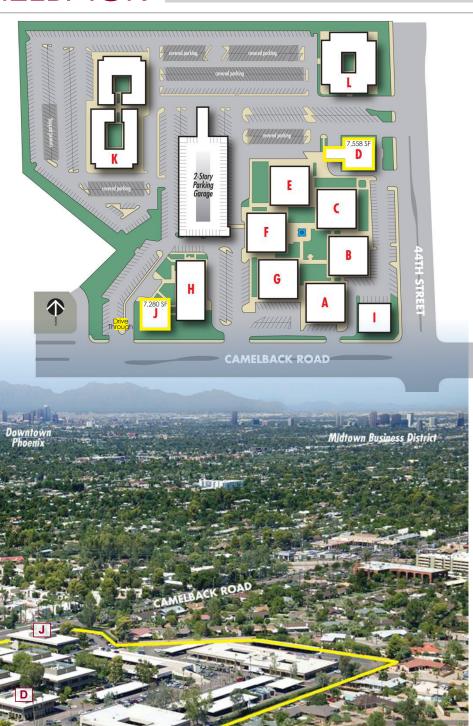

AN OUTSTANDING LEASING OPPORTUNITY AT AN ENVIABLE

CAMELBACK CORRIDOR LOCATION

## **FEATURES:**

- Retail Bank space ranging from 2,970 SF 7,558 SF
- Great access off the prestigious 44th and Camelback intersection
- Building & monument signage available on Camelback Road and 44th Street
- Excellent drive through
- Walking distance to numerous amenities at 44th Street and Camelback Road