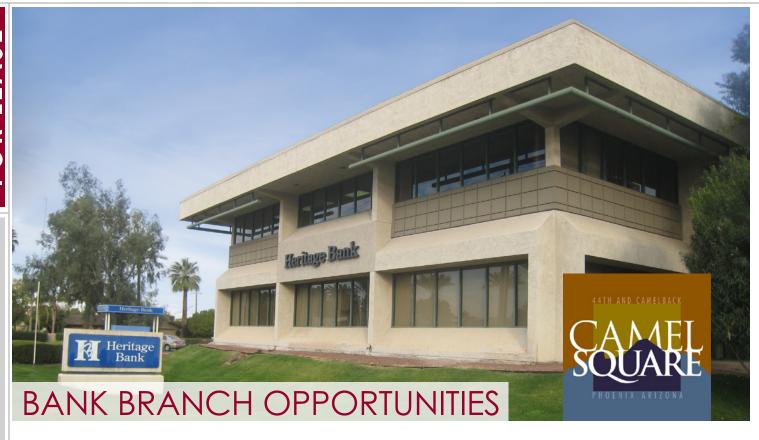

AN OUTSTANDING LEASING OPPORTUNITY AT AN ENVIABLE

CAMELBACK CORRIDOR LOCATION

## **FEATURES:**

- Retail Bank space ranging from 2,970 SF 7,558 SF
- Great access off the prestigious 44th and Camelback intersection
- Building & monument signage available on Camelback Road and 44th Street
- Excellent drive through
- Walking distance to numerous amenities at 44th Street and Camelback Road