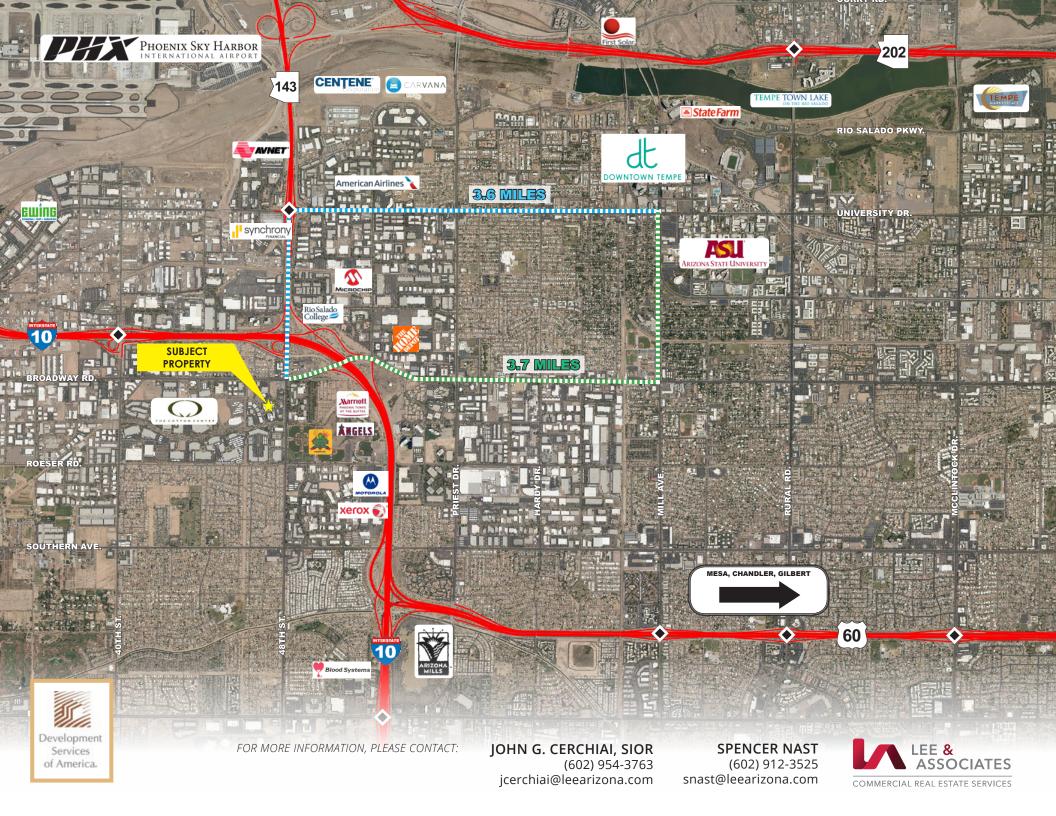

### LOCATION

- Located at the entry to the Cotton Center Business Park
- Minutes from Downtown Tempe & Arizona State University
- Easy access to SR-143, I-10, US-60 and Loop 202 Freeway
- Close proximity to Sky Harbor Airport