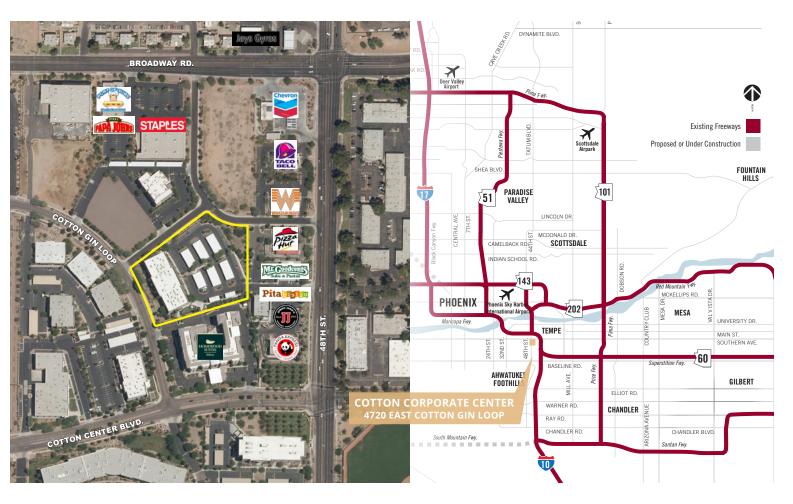

### LOCATION

- Located at the entry to the Cotton Center Business Park
- Minutes from Downtown Tempe & Arizona State University
- Easy access to SR-143, I-10, US-60 and Loop 202 Freeway
- Close proximity to Sky Harbor Airport

### **AMENITIES**

- Homewood Suites Adjacent | 10 Hotels within 1 Mile
- On-Site Retail Center
- Walking Distance to Los Angeles Angels of Anaheim Tempe Diablo Stadium
- 2.8 Miles to Arizona Mills Mall (1.2 Million SF of Retail, Restaurants, Activities)