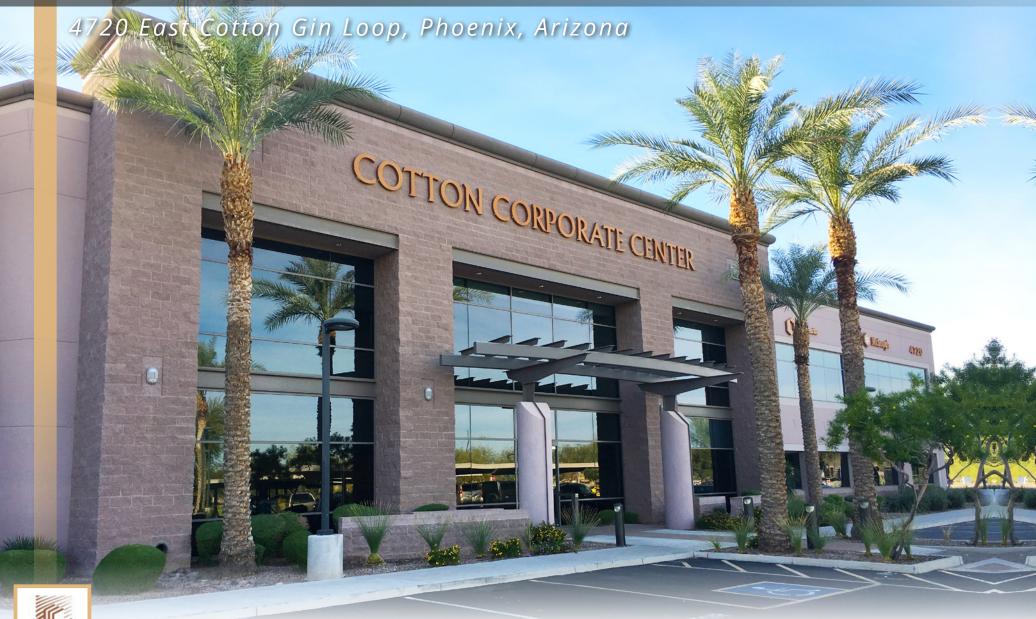

## COTTON CORPORATE CENTER

4720 East Cotton Gin Loop, Phoenix, Arizona

of America.

### **FEATURES:**

- Class "A" 43,000 SF 2-Story Complex
- **LEED Silver Certified Office Building**
- **Abundant Covered Parking**
- Parking Ratio of 4.3:1000
- Restrooms with Private Showers
- Outdoor Amenity Area with Putting Green