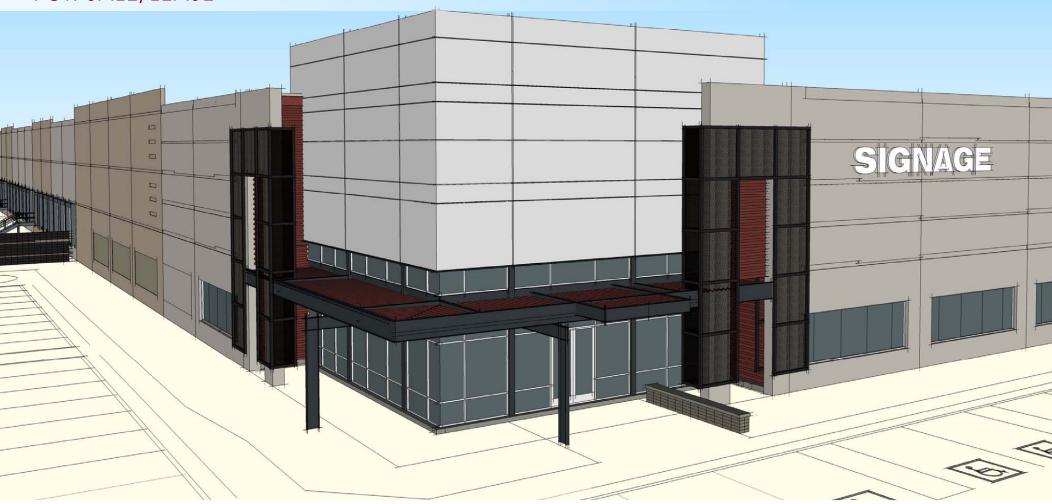

## WESTECH BUSINESS CENTER 126,360 SF INDUSTRIAL/MANUFACTURING BUILDING FOR SALE/LEASE

### PROPOSED BUILDING FEATURES:

- 126,360 SF
- Clear Height: 30 Feet
- Dock High Loading
- Large Grade Level Doors 20' x 24'
- 3,000 Amps, 277/480 Volt Power
- Column Spacing 50'x 56'
- 7" Concrete Floor
- 2.5:1000 Parking Ratio

- 130' Truck CourtESFR Sprinkler System
- Secured Yard Area
- Site: 9.01 Acres
- Zoning: PAD, City of Chandler
- Parking 228 Spaces
  (Additional 117 Spaces Available)