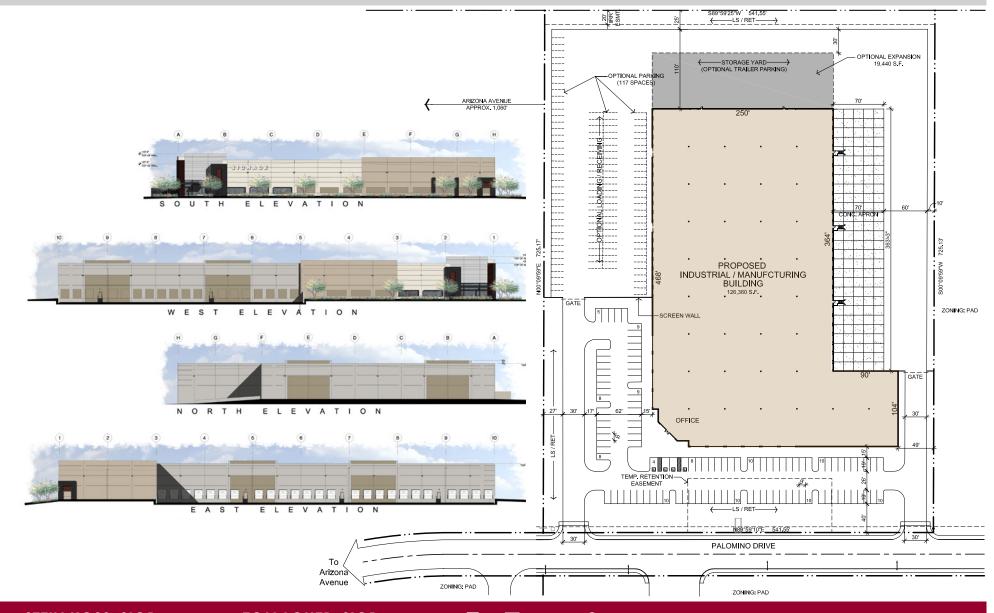

### PROPOSED BUILDING FEATURES:

- 126,360 SF
- Clear Height: 30 Feet
- Dock High Loading
- Large Grade Level Doors 20' x 24'
- 3,000 Amps, 277/480 Volt Power
- Column Spacing 50'x 56'
- 7" Concrete Floor
- 2.5:1000 Parking Ratio

- 130' Truck CourtESFR Sprinkler System
- Secured Yard Area
- Site: 9.01 Acres
- Zoning: PAD, City of Chandler
- Parking 228 Spaces
  (Additional 117 Spaces Available)