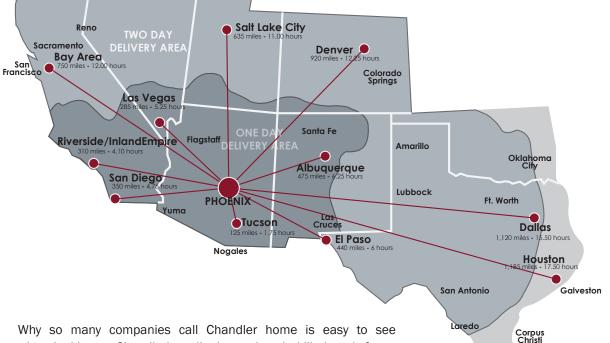

why so many companies can chandler nome is easy to see when looking at Chandler's well-educated and skilled work force, especially in the technology and manufacturing industries. A growing manufacturing sector employs more than 45,000 in Chandler. More than 75% of these workers are employed in high technology fields -- compared to the national average of 15%. Chandler is strategically located in one of the nation's fastest growing urban centers. The City's progressive, responsive, pro-business character makes it one of the most desirable cities in which to live and do business.