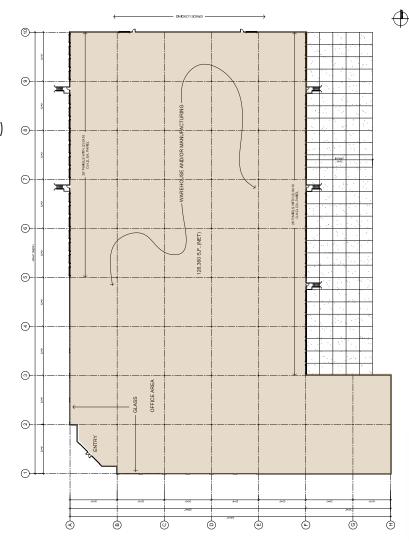

### PROPOSED BUILDING FEATURES:

- 126,360 SF
- Clear Height: 30 Feet
- Dock High Loading
- Large Grade Level Doors 20' x 24'
- 3,000 Amps, 277/480 Volt Power
- Column Spacing 50'x 56'
- 7" Concrete Floor
- 2.5:1000 Parking Ratio

- 130' Truck CourtESFR Sprinkler System
- Secured Yard Area
- Site: 9.01 Acres
- Zoning: PAD, City of Chandler
- Parking 228 Spaces
  (Additional 117 Spaces Available)