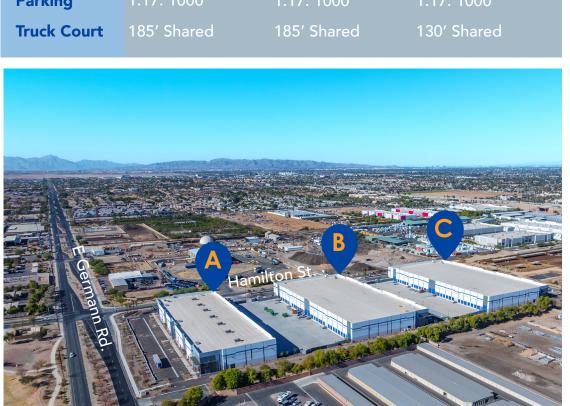

## **SITE PLAN & BUILDING FEATURES**

|              | 1975 S. Hamilton St. | 1905 S. Hamilton St. | 1835 S. Hamilton St. |
|--------------|----------------------|----------------------|----------------------|
| Building     | А                    | В                    | С                    |
| Size         | 75,256 SF            | 108,596 SF           | 118,142 SF           |
| Availability | 75,256 SF            | 84,156 SF            | 118,142 SF           |
| Divisibility | <u>+</u> 16,000 SF   | TBD                  | TBD                  |
| Clear Height | 32′                  | 32'                  | 32'                  |
| Dock Doors   | 23                   | 24                   | 24                   |
| Ramp Doors   | 4                    | 4                    | 4                    |
| Power        | 3000 AMPS 480V       | 3000 AMPS 480V       | 3000 AMPS 480V       |
| Parking      | 1.17: 1000           | 1.17: 1000           | 1.17: 1000           |
| Truck Court  | 185' Shared          | 185' Shared          | 130' Shared          |