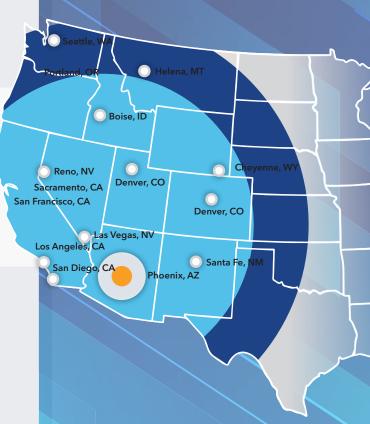

#### **EDUCATIONAL ATTAINMENT**

| City                | Distance (mi.) | Time (est.) |
|---------------------|----------------|-------------|
| Los Angeles, CA     | 400            | 5h 50m      |
| Port of Long Beach  | 409            | 6h 36m      |
| Port of Los Angeles | 411            | 6h 10m      |
| San Diego, CA       | 358            | 5h 6m       |
| Salt Lake City, UT  | 693            | 10h 10m     |
| Reno, NV            | 766            | 11h 30m     |
| San Francisco, CA   | 781            | 11h 57m     |
| Sacramento, CA      | 783            | 11h 20m     |
| Boise, ID           | 952            | 14h 33m     |
| Santa Fe, NM        | 477            | 7h 0m       |
| Denver, CO          | 861            | 13h 3m      |
| Cheyenne, WY        | 960            | 13h 30m     |
| Helena, MT          | 1,173          | 17h 26m     |
| Portland, OR        | 1,298          | 20h 32m     |
| Seattle, WA         | 1,442          | 21h 59m     |
|                     |                |             |