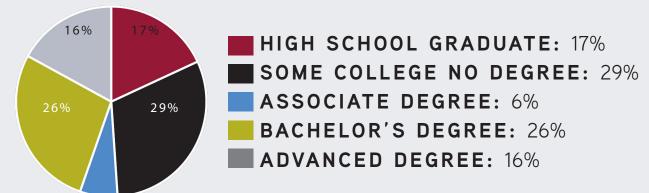

#### **EDUCATIONAL ATTAINMENT**

| City                | Distance (mi.) | Time (est.) |
|---------------------|----------------|-------------|
| Los Angeles, CA     | 400            | 5h 50m      |
| Port of Long Beach  | 409            | 6h 36m      |
| Port of Los Angeles | 411            | 6h 10m      |
| San Diego, CA       | 358            | 5h 6m       |
| Salt Lake City, UT  | 693            | 10h 10m     |
| Reno, NV            | 766            | 11h 30m     |
| San Francisco, CA   | 781            | 11h 57m     |
| Sacramento, CA      | 783            | 11h 20m     |
| Boise, ID           | 952            | 14h 33m     |
| Santa Fe, NM        | 477            | 7h 0m       |
| Denver, CO          | 861            | 13h 3m      |
| Cheyenne, WY        | 960            | 13h 30m     |
| Helena, MT          | 1,173          | 17h 26m     |
| Portland, OR        | 1,298          | 20h 32m     |
| Seattle, WA         | 1,442          | 21h 59m     |
|                     |                |             |