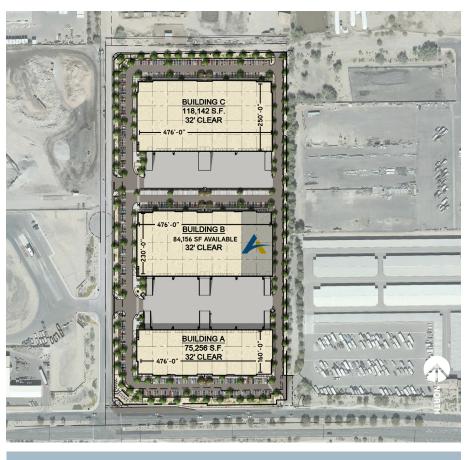

## **SITE PLAN & BUILDING FEATURES**

|              | 1975 S. Hamilton St. | 1905 S. Hamilton St. | 1835 S. Hamilton St. |
|--------------|----------------------|----------------------|----------------------|
| Building     | А                    | В                    | С                    |
| Size         | 75,256 SF            | 108,596 SF           | 118,142 SF           |
| Availability | 75,256 SF            | 84,156 SF            | 118,142 SF           |
| Divisibility | <u>+</u> 16,000 SF   | TBD                  | TBD                  |
| Clear Height | 32′                  | 32'                  | 32'                  |
| Dock Doors   | 23                   | 24                   | 24                   |
| Ramp Doors   | 4                    | 4                    | 4                    |
| Power        | 3000 AMPS 480V       | 3000 AMPS 480V       | 3000 AMPS 480V       |
| Parking      | 1.17: 1000           | 1.17: 1000           | 1.17: 1000           |
| Truck Court  | 185' Shared          | 185' Shared          | 130' Shared          |